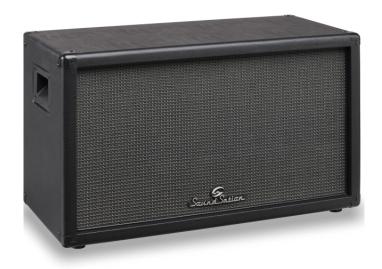

# 2X12" GUITAR CABINET EQUIPPED WITH CELESTION SEVENTY 80

Guitar cabinet featuring 2x12" Celestion Seventy 80 woofers. Great for studio sessions or gigs where deeper and richer tone is needed.

### **KEY FEATURES**

2 x 12" Celestion Seventy 80 for deep, rich and dynamic tone

Power: 2 x 80W

Impedence: 8 ohm

Side handles

Built in MDF