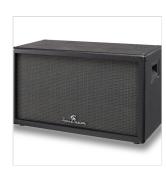

# 2X12" GUITAR CABINET EQUIPPED WITH CELESTION SEVENTY 80

Guitar cabinet featuring 2x12" Celestion Seventy 80 woofers. Great for studio sessions or gigs where deeper and richer tone is needed.

### **KEY FEATURES**

2 x 12" Celestion Seventy 80 for deep, rich and dynamic tone

Power: 2 x 80W

Impedence: 8 ohm

Side handles

Built in MDF

#### **SPECIFICATIONS**

| Power              | 2 x 80 W                   |
|--------------------|----------------------------|
| Impedence          | 8 ohm                      |
| Weight             | 20 kg                      |
| Dimensions (W×H×D) | 680 x 325 x 400            |
| Woofer             | 2x12" Celestion Seventy 80 |