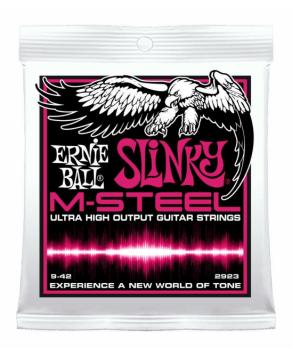

## SLINKY M-STEEL SUPER GUITAR STRING SET

This is one of the loudest guitar strings in the market today! The new M-Steels are made with a Maraging Steel core wire.

Maragin, which is the M in the M-string name, is a military grade steel that is used in the aerospace industry. This state of the art hex core wire is covered with Ernie Ball's patented Cobalt alloy wrap. This explosive combination makes your strings deliver their maximum volume. The strings produce rich and full tones with a powerful low end and a crisp clear high end. The special combination of alloys make this string highly responsive and highly magnetic augmenting the output of your pick ups. The steel in the plain steel strings is tempered to withstand a great deal of stress. Ernie ball has also made these plain steels wound around the ball in order to prevent the strings from slipping, braking and going out of tune.

#### **KEY FEATURES**

Super guage 009-042

Marging steel core wire - Cobalt alloy wrapping

Bright clear highs, powerful low

Gauges .009 .011 .016 .024 .032 .042