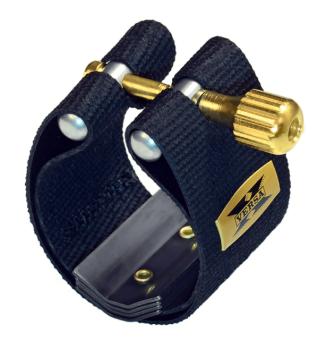

# X-1R BB SOPRANO SAX SERIE VERSA-X LIGATURE (EBANITE/ABS MOUTHPIECE)

It all started in 1974, with the original Rovner Dark, an innovative design that changed the way woodwind players thought about ligatures. Today's Next Generation Rovner ligatures represent the next wave of Rovner innovation, featuring patented Mass-Loaded Technology<sup>™</sup> and unique Resonating Ribs<sup>™</sup>. Rovner Products are technologically advanced to help you produce nothing less than musical magic! The groundbreaking Versa-X is for any serious player seeking the ultimate in a high-performance ligature with universal appeal. Its performance-enhancing attributes shine in any musical setting. Classical players most often choose to cover the cradle, but for those times when acoustics are poor, or when the orchestra is overpowering the soloist, exposing the cradle offers unexpected benefits. Conversely, jazz/rock/blues players performing in amplified settings generally prefer an exposed cradle, but when the setting is intimate or a ballad is on the set list, a covered cradle offers added warmth for soulful expression. Finally, the Versa-X received a "Best Tools for Schools" honor at NAMM '12.

### **KEY FEATURES**

| Dark, rich, focused, versatile                                                                       |
|------------------------------------------------------------------------------------------------------|
| Repositionable flaps and a newly-designed, high-grade metal alloy cradle provide tonal versatility   |
| Our darkest ligature when the flaps are positioned over the cradle                                   |
| Exposing the cradle to the reed adds brilliance and presence while maintaining a rich, centered core |
| Allows the player to explore an enhanced tonal spectrum                                              |
| Incredible evenness of scale and locked-in intonation                                                |
| Projection and control through every register                                                        |
| Flaps may be arranged asymmetrically to accommodate irregular reeds                                  |
| Includes a Rovner™ cap                                                                               |
| Made in the USA!                                                                                     |
| Bb Soprano Sax                                                                                       |