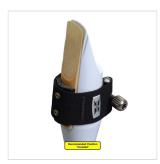

# X-1R BB SOPRANO SAX SERIE VERSA-X LIGATURE (EBANITE/ABS MOUTHPIECE)

It all started in 1974, with the original Rovner Dark, an innovative design that changed the way woodwind players thought about ligatures. Today's Next Generation Rovner ligatures represent the next wave of Rovner innovation, featuring patented Mass-Loaded Technology<sup>™</sup> and unique Resonating Ribs<sup>™</sup>. Rovner Products are technologically advanced to help you produce nothing less than musical magic! The groundbreaking Versa-X is for any serious player seeking the ultimate in a high-performance ligature with universal appeal. Its performance-enhancing attributes shine in any musical setting. Classical players most often choose to cover the cradle, but for those times when acoustics are poor, or when the orchestra is overpowering the soloist, exposing the cradle offers unexpected benefits. Conversely, jazz/rock/blues players performing in amplified settings generally prefer an exposed cradle, but when the setting is intimate or a ballad is on the set list, a covered cradle offers added warmth for soulful expression. Finally, the Versa-X received a "Best Tools for Schools" honor at NAMM '12.

### **KEY FEATURES**

| Dark, rich, focused, versatile                                                                       |
|------------------------------------------------------------------------------------------------------|
| Repositionable flaps and a newly-designed, high-grade metal alloy cradle provide tonal versatility   |
| Our darkest ligature when the flaps are positioned over the cradle                                   |
| Exposing the cradle to the reed adds brilliance and presence while maintaining a rich, centered core |
| Allows the player to explore an enhanced tonal spectrum                                              |
| Incredible evenness of scale and locked-in intonation                                                |
| Projection and control through every register                                                        |
| Flaps may be arranged asymmetrically to accommodate irregular reeds                                  |
| Includes a Rovner™ cap                                                                               |
| Made in the USA!                                                                                     |
| Bb Soprano Sax                                                                                       |