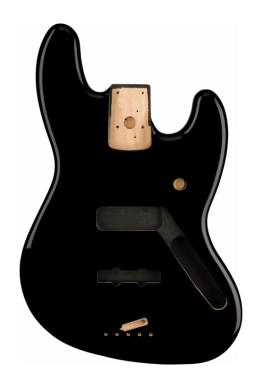

# STANDARD SERIES JAZZ BASS® ALDER BODY, BLACK

Genuine Fender Jazz Bass® guitar alder body routed for a traditional SS pickup configuration, with pre-drilled bridge-mounting screw holes and bridge ground wire channel. Durable gloss-polyester finish. Crafted at Fender's Ensenada, Mexico, manufacturing facility.

#### **KEY FEATURES**

Alder body

Gloss polyester finish

SS routing

No pickguard mounting holes

Five-screw vintage-style bridge mount

Four-bolt neck pocket mount

Two pre-drilled strap button holes