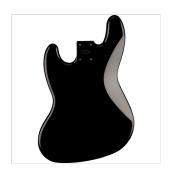

# STANDARD SERIES JAZZ BASS® ALDER BODY, BLACK

Genuine Fender Jazz Bass® guitar alder body routed for a traditional SS pickup configuration, with pre-drilled bridge-mounting screw holes and bridge ground wire channel. Durable gloss-polyester finish. Crafted at Fender's Ensenada, Mexico, manufacturing facility.

#### **KEY FEATURES**

Alder body

Gloss polyester finish

SS routing

No pickguard mounting holes

Five-screw vintage-style bridge mount

Four-bolt neck pocket mount

Two pre-drilled strap button holes