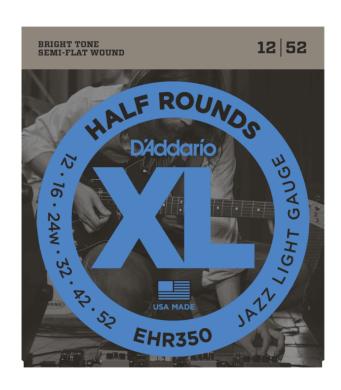

### **EHR350**

# HALF ROUND ELECTRIC GUITAR STRINGS, JAZZ LIGHT, 12-52

D'Addario Half Rounds Electric Guitar Strings are round wound with stainless steel and then precision ground leaving the outer surface smooth and "semi flat." The result is a string with the tone and tension characteristics of round wound strings, with a smoother feel, similar to flat wound strings.

#### **KEY FEATURES**

Jazz Light, with an exclusive semi-flat surface

Centerless ground stainless steel delivers round wound tension with a flatwound feel

Environmentally friendly, corrosion resistant packaging for strings that are always fresh

Made in the U.S.A. for the highest quality and performance

String Gauges: Plain Steel .012, .016, Stainless Steel .024, .032, .042, .052