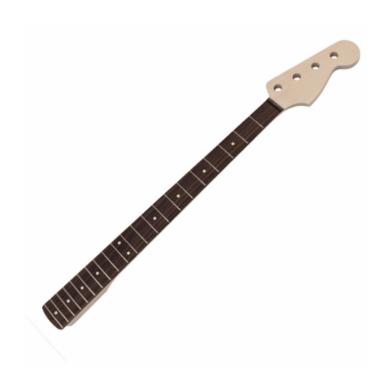

## PN-21R-UF ROSEWOOD NECK FOR PRECISION BASS (NO FINISH)

SOUNDSATION parts program offer to every luthier a selection of unfinished necks and body for electric guitar of extremely high selected quality in order to guarantee best results and create valued instuments. Every model is made 100% in Japan by expert hands selecting since more than 40 yearsthe best woods with max accuracy and assurig a long term investiment for the final receiver of the instrument.

# PN-21R-UF ROSEWOOD NECK FOR PRECISION BASS (NO FINISH)

### **KEY FEATURES**

For Precision style Bass

Made in Japan

Rosewood fretboard

21 tasti

No Finish

### **SPECIFICATIONS**

| Fingerboard             | Rosewood  |
|-------------------------|-----------|
| Fret                    | 21        |
| Scale length            | 34 inch   |
| Width at nut            | 38mm      |
| Width at 21st fret      | 63.5mm    |
| Fretboard radius        | 400R      |
| Fretwire (width)        | 2.7mm     |
| Approximate heel length | 105~110mm |