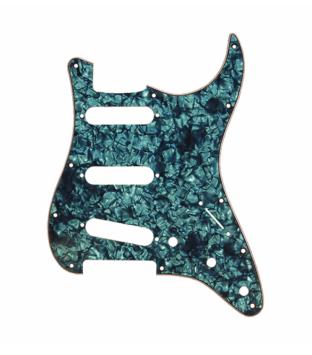

## DPP ST AQP STRAT PICKGUARD AQUA PEARL (S-S-S)

D'Andrea Pro Pickguards are the perfect option to change the look of your instrument! Each pickguard features vibrant, colorful patterns that add unique customization options to your guitar. Available in several different designs, these pickguards are precision-cut and hand polished with a 4-ply core. In addition, each pickguard is equipped with 11 screw holes, constructed of premium celluloid material and fits the exact specs of actual production models.

## **KEY FEATURES**

Improve the look of your instrument with vibrant and colorful patterns

Precision-cut and hand polished

4-ply core

11 screw holes

Constructed of premium celluloid material

Configuration: S-S-S