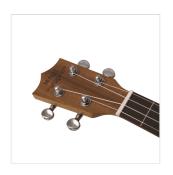

#### **KEY FEATURES**

Tenore ukulele

Body: Sapele plywood with Spruce top

Fretboard: Walnut (15 keys)

Diapason: 17"

Machine heads: chrome

Bridge: Walnut

Rosette: Maui pro design