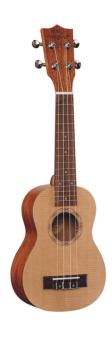

## TENORE UKULELE MAUI PRO WITH BAG (SPRUCE TOP)

An exotic touch to your arrangements? You want something more from a simple ukulele? THE PRO series ukulele of the MAUI are perfect for you. Available in all extensions from Soprano to Baritone the ukuele MAUI PRO are now offered also in a new version featuring spruce top with mahogany Sapele back and sides.

#### **KEY FEATURES**

Tenore ukulele

Body: Sapele plywood with Spruce top

Fretboard: Walnut (15 keys)

Diapason: 17"

Machine heads: chrome

Bridge: Walnut

Rosette: Maui pro design

Finish: Satin

Strings: Aquila

Bag: included