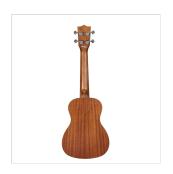

#### **KEY FEATURES**

Tenore ukulele

Body: Sapele plywood with Spruce top

Fretboard: Walnut (15 keys)

Diapason: 17"

Machine heads: chrome

Bridge: Walnut

Rosette: Maui pro design

Finish: Satin

Strings: Aquila

Bag: included