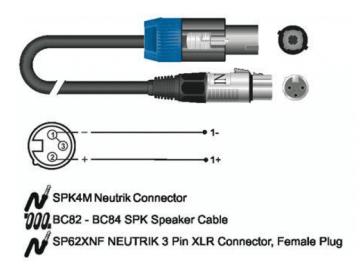

#### **KEY FEATURES**

Connectors: Speakon 4 poles female SPK4M / XLR 3 poles female SP62XNF INCO

Twinaxial BC82SPK speaker cable

Wire area: 1.00 mm<sup>2</sup>

Cable diameter: 7.0 mm

PVC jacket

PE insulation grants very low capacity

#### **SPECIFICATIONS**

| Wire area      | 1.00 mm <sup>2</sup>                                           |
|----------------|----------------------------------------------------------------|
| Cable diameter | 7.0 mm                                                         |
| PVC jacket     |                                                                |
| Connectors     | Speakon 4 poles female SPK4M / XLR 3 poles female SP62XNF INCO |