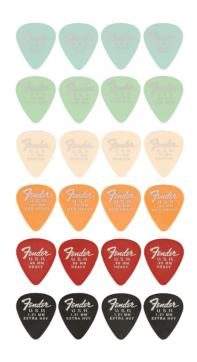

# **DURA-TONE 351 PICKS, 24 MIX**

Add some color to your sound with this 351-shaped Delrin pick. Package contains 4 of each gauge/color so you can try them all!

This durable pick is crafted from extruded Delrin, in several classic Fender colors, with a matte finish for improved grip. Long-lasting and durable, Delrin has a stiffer feel than celluloid, which gives a strong, well-defined attack to every stroke. The 351 shape—our most popular—works well for any musical genre and has a traditional feel. Connecting to our past, these picks are available in the gauges we used in the late-'70s.

#### **KEY FEATURES**

24-count pack

Traditional 351 pick shape

Available in classic Fender colors

Multi-Color Pack

Available in historical Fender gauges

Made in the U.S.A.