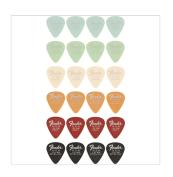

# **DURA-TONE 351 PICKS, 24 MIX**

Add some color to your sound with this 351-shaped Delrin pick. Package contains 4 of each gauge/color so you can try them all!

This durable pick is crafted from extruded Delrin, in several classic Fender colors, with a matte finish for improved grip. Long-lasting and durable, Delrin has a stiffer feel than celluloid, which gives a strong, well-defined attack to every stroke. The 351 shape—our most popular—works well for any musical genre and has a traditional feel. Connecting to our past, these picks are available in the gauges we used in the late-'70s.

#### **KEY FEATURES**

24-count pack

Traditional 351 pick shape

Available in classic Fender colors

Multi-Color Pack

Available in historical Fender gauges

Made in the U.S.A.