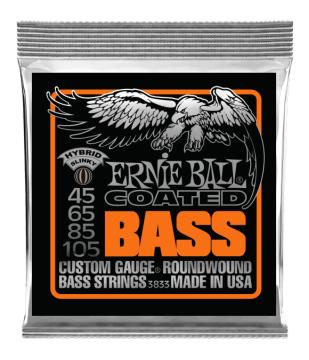

# COATED ELECTRIC BASS STRING SET HYBRID SLINKY

Ernie Ball Slinky **Coated Electric Bass** Nickelwound Strings combine the latest technological advancements in string manufacturing.

All **Coated** strings are treated with groundbreaking nanotechnology that repels unwanted moisture and oils that negatively impact your tone.

These strings maintain the feel and sound of uncoated strings, combining the added protection with the vibrant tone Ernie Ball customers have relied on for over 50 years.

#### **KEY FEATURES**

Hybrid Slinky

Material: Coated Nickelwound

Nanotechnology coating repels unwanted moisture and oils

Longer lasting without altering feel and tone

Gauges .045, .065, .085, .105