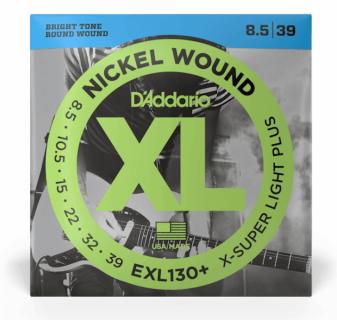

## EXL130+ NICKEL WOUND ELECTRIC GUITAR STRINGS, EXTRA-SUPER LIGHT PLUS, 8.5-39

XL Nickel Wound, D'Addario's most popular electric guitar strings, are precision wound with nickelplated steel onto a carefully drawn, hexagonally shaped, high carbon steel core. The result, strings with long lasting, distinctive bright tone and excellent intonation, is ideal for the widest variety of guitars and musical styles.EXL130+ is D'Addario's lightest gauge string set. Great for beginners or players who require strings with the lightest possible tension and greatest ease of play.

# EXL130+ NICKEL WOUND ELECTRIC GUITAR STRINGS, EXTRA-SUPER LIGHT PLUS, 8.5-39

### **KEY FEATURES**

Extra-super light for maximum flexibility and minimal hand stress

Round wound with nickelplated steel for distinctive bright tone

Environmentally friendly, corrosion resistant packaging for strings that are always fresh

Made in the U.S.A. for the highest quality and performance

String Gauges: Plain Steel .0085 .0105, .015, Nickel Wound .022, .032, .039