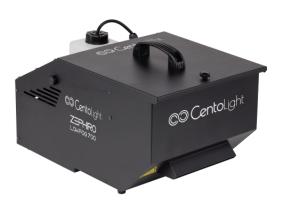

### **ZEPHIRO LOW FOG 700**

# COMPACT MACHINE FOR GROUND FOG EFFECT WITH WIRED AND WIRELESS CONTROLLERS.

**ZEPHIRO 700 FOG** is a professional Ground Fog machine suitable for enhancing dance floors, stages and other environments where the ground fog effect is required.

#### **KEY FEATURES**

170m³/Minute Fog output fills up an 30m² area quickly.

Continuous fog output after a minimal warm-up time.

Wired remote controller included: Yes (Timer, Manual fog, Continuous fog)

Remote controller to start and stop the fog emission.

#### **SPECIFICATIONS**

| Heating Element                     | 700 Watt                                |
|-------------------------------------|-----------------------------------------|
| Warm-up time                        | Approximately 3 Minutes                 |
| Tank capacity                       | 1 Liter                                 |
| Fog output                          | 170m³/Min                               |
| Coverage Area                       | 30m²                                    |
| Wired remote controller included    | Yes (Timer, Manual fog, Continuous fog) |
| Wireless remote controller included | Yes - 433,92 MHz (Max 10 Meters)        |
| Power requirements                  | 220V AC, 50Hz                           |
| Internal fuse                       | 10A 250V fast blow 20mm glass           |
| Dimensions                          | 515 x 335 x 270 mm                      |
| Weight                              | 9 Kg                                    |
| Packing Size                        | 540 x 420 x 300 mm                      |
| Packing Weight                      | 10,2 kg                                 |