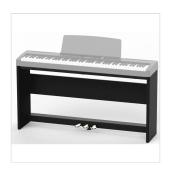

# AUDES STAND WOODEN STAND FOR AUDES DIGITAL PIANO

AUDES STAND is designed specifically for the SOUNDSATION AUDES digital piano.

It includes the three pedals SOFT, SOSTENUTO and SUSTAIN.

Stable and sturdy, it is offered in black finish with a simple and elegant design suitable for all environments.

### **KEY FEATURES**

Suited for SOUNDSATION AUDES digital piano

Includes three pedals SOFT, SOSTENUTO and SUSTAIN.

Matte black finish