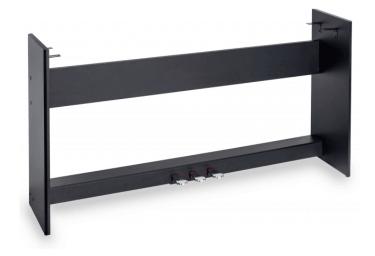

# AUDES STAND WOODEN STAND FOR AUDES DIGITAL PIANO

AUDES STAND is designed specifically for the SOUNDSATION AUDES digital piano.

It includes the three pedals SOFT, SOSTENUTO and SUSTAIN.

Stable and sturdy, it is offered in black finish with a simple and elegant design suitable for all environments.

### **KEY FEATURES**

Suited for SOUNDSATION AUDES digital piano

Includes three pedals SOFT, SOSTENUTO and SUSTAIN.

Matte black finish

### **SPECIFICATIONS**

|               |        |       | _      |
|---------------|--------|-------|--------|
| Maximum       | haiaht | with  | niana  |
| IVIAXIIIIUIII | Heluli | WILLI | DIALIO |

Dimensions (W x D x H)