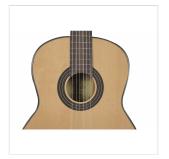

#### **KEY FEATURES**

| Top: spruce            |                  |  |
|------------------------|------------------|--|
| Back & sides: mahogany |                  |  |
| Neck: okoume           |                  |  |
| Fretboard: rosewood    |                  |  |
| Bridge: rosewood       |                  |  |
| Binding: black ABS     |                  |  |
| Finish: Natural Glossy |                  |  |
| SPECIFICATIONS         |                  |  |
| Sizo                   | <i>4/4</i> (20") |  |