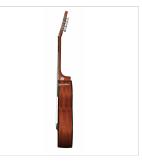

#### **KEY FEATURES**

| Top: spruce            |                  |  |
|------------------------|------------------|--|
| Back & sides: mahogany |                  |  |
| Neck: okoume           |                  |  |
| Fretboard: rosewood    |                  |  |
| Bridge: rosewood       |                  |  |
| Binding: black ABS     |                  |  |
| Finish: Natural Glossy |                  |  |
| SPECIFICATIONS         |                  |  |
| Sizo                   | <i>4/4</i> (20") |  |