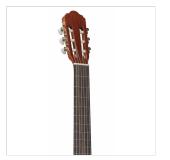

#### **KEY FEATURES**

| Top: spruce            |                  |  |
|------------------------|------------------|--|
| Back & sides: mahogany |                  |  |
| Neck: okoume           |                  |  |
| Fretboard: rosewood    |                  |  |
| Bridge: rosewood       |                  |  |
| Binding: black ABS     |                  |  |
| Finish: Natural Glossy |                  |  |
| SPECIFICATIONS         |                  |  |
| Sizo                   | <i>4/4</i> (20") |  |