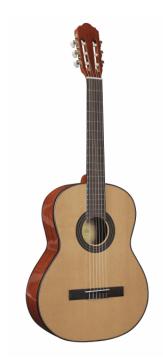

## ESTUDIO ST 44AG 4/4 CLASSIC GUITAR WITH SPRUCE TOP - GLOSSY

The Toledo **ESTUDIO ST** classical guitars are designed both for the beginner who wants more than just an entry level, and for the intermediate guitarist who needs a valuable companion on his or her journey into the world of music. The **build quality**, the choice of **rosewood** for the bridge and fretboard and the general **set-up** place it in a privileged position in its market segment. Available in glossy or satin finish and in different sizes.

#### **KEY FEATURES**

| Top: spruce            |                  |  |
|------------------------|------------------|--|
| Back & sides: mahogany |                  |  |
| Neck: okoume           |                  |  |
| Fretboard: rosewood    |                  |  |
| Bridge: rosewood       |                  |  |
| Binding: black ABS     |                  |  |
| Finish: Natural Glossy |                  |  |
| SPECIFICATIONS         |                  |  |
| Sizo                   | <i>4/4</i> (20") |  |

| Size      | 4/4 (39") |
|-----------|-----------|
| Scale     | 650 mm    |
| Nut width | 52 mm     |