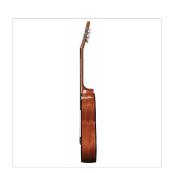

### **KEY FEATURES**

Top: solid cedar

Back & sides: mahogany

Neck: okoume

Fretboard: rosewood

Bridge: rosewood

Binding: black ABS

Finish: Natural Glossy