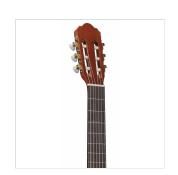

### **KEY FEATURES**

Top: solid cedar

Back & sides: mahogany

Neck: okoume

Fretboard: rosewood

Bridge: rosewood

Binding: black ABS

Finish: Natural Glossy

#### **SPECIFICATIONS**

| Size      | 4/4 (39") |
|-----------|-----------|
| Scale     | 650 mm    |
| Nut width | 52 mm     |