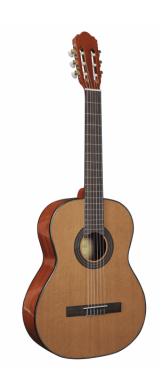

## ESTUDIO SOLIDA 44CG 4/4 CLASSIC GUITAR WITH SOLID CEDAR TOP - GLOSSY

Toledo **ESTUDIO SOLIDA** represents a step forward from its little sister ESTUDIO ST thanks to the use of **solid spruce** or **solid cedar** top. The resonance of the solid spruce and cedar is matched by the **build quality**, the choice of **rosewood** for the bridge and fingerboard and the general **set-up**, resulting in an instrument that is destined to stand out firmly in its segment. Available in glossy or satin finish.

### **KEY FEATURES**

Top: solid cedar

Back & sides: mahogany

Neck: okoume

Fretboard: rosewood

Bridge: rosewood

Binding: black ABS

Finish: Natural Glossy

#### **SPECIFICATIONS**

| Size      | 4/4 (39") |
|-----------|-----------|
| Scale     | 650 mm    |
| Nut width | 52 mm     |