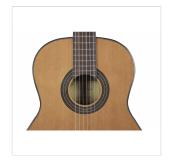

## ESTUDIO SOLIDA 44CG 4/4 CLASSIC GUITAR WITH SOLID CEDAR TOP - GLOSSY

Toledo **ESTUDIO SOLIDA** represents a step forward from its little sister ESTUDIO ST thanks to the use of **solid spruce** or **solid cedar** top. The resonance of the solid spruce and cedar is matched by the **build quality**, the choice of **rosewood** for the bridge and fingerboard and the general **set-up**, resulting in an instrument that is destined to stand out firmly in its segment. Available in glossy or satin finish.

### **KEY FEATURES**

Top: solid cedar

Back & sides: mahogany

Neck: okoume

Fretboard: rosewood

Bridge: rosewood

Binding: black ABS

Finish: Natural Glossy