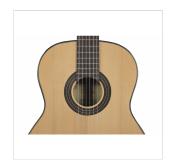

### **KEY FEATURES**

Top: solid spruce

Back & sides: mahogany

Neck: okoume

Fretboard: rosewood

Bridge: rosewood

Binding: black ABS

Finish: Natural Glossy