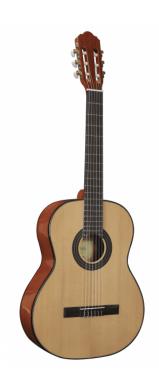

## ESTUDIO SOLIDA 44AG 4/4 CLASSIC GUITAR WITH SOLID SPRUCE TOP GLOSSY

Toledo **ESTUDIO SOLIDA** represents a step forward from its little sister ESTUDIO ST thanks to the use of **solid spruce** or **solid cedar** top. The resonance of the solid spruce and cedar is matched by the **build quality**, the choice of **rosewood** for the bridge and fingerboard and the general **set-up**, resulting in an instrument that is destined to stand out firmly in its segment. Available in glossy or satin finish.

### **KEY FEATURES**

Top: solid spruce

Back & sides: mahogany

Neck: okoume

Fretboard: rosewood

Bridge: rosewood

Binding: black ABS

Finish: Natural Glossy