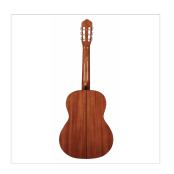

### **KEY FEATURES**

Top: solid spruce

Back & sides: mahogany

Neck: okoume

Fretboard: rosewood

Bridge: rosewood

Binding: black ABS

Finish: Natural Glossy