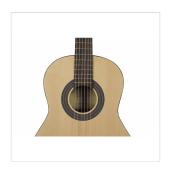

### **KEY FEATURES**

Top: spruce

Back & sides: mahogany

Neck: okoume

Fretboard: rosewood

Bridge: rosewood

Binding: black ABS

Finish: Natural Satin open pore