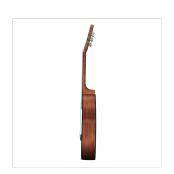

### **KEY FEATURES**

Top: spruce

Back & sides: mahogany

Neck: okoume

Fretboard: rosewood

Bridge: rosewood

Binding: black ABS

Finish: Natural Satin open pore