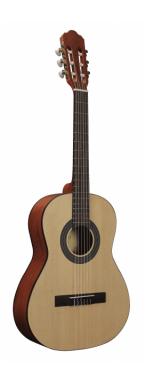

## ESTUDIO ST 34AS 3/4 CLASSIC GUITAR WITH SPRUCE TOP - SATIN

The Toledo **ESTUDIO ST** classical guitars are designed both for the beginner who wants more than just an entry level, and for the intermediate guitarist who needs a valuable companion on his or her journey into the world of music. The **build quality**, the choice of **rosewood** for the bridge and fretboard and the general **set-up** place it in a privileged position in its market segment. Available in glossy or satin finish and in different sizes.

### **KEY FEATURES**

Top: spruce

Back & sides: mahogany

Neck: okoume

Fretboard: rosewood

Bridge: rosewood

Binding: black ABS

Finish: Natural Satin open pore

#### **SPECIFICATIONS**

| Size      | 3/4 (36") |
|-----------|-----------|
| Scale     | 590 mm    |
| Nut width | 45 mm     |