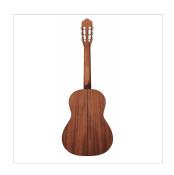

### **KEY FEATURES**

Top: spruce

Back & sides: mahogany

Neck: okoume

Fretboard: rosewood

Bridge: rosewood

Binding: black ABS

Finish: Natural Satin open pore