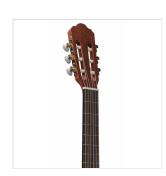

### **KEY FEATURES**

Top: spruce

Back & sides: mahogany

Neck: okoume

Fretboard: rosewood

Bridge: rosewood

Binding: black ABS

Finish: Natural Satin open pore

#### **SPECIFICATIONS**

| Size      | 3/4 (36") |
|-----------|-----------|
| Scale     | 590 mm    |
| Nut width | 45 mm     |