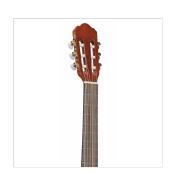

### **KEY FEATURES**

Top: spruce

Back & sides: mahogany

Neck: okoume

Fretboard: rosewood

Bridge: rosewood

Binding: black ABS

Finish: Natural Glossy