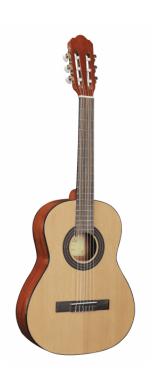

## ESTUDIO ST 34AG 3/4 CLASSIC GUITAR WITH SPRUCE TOP - GLOSSY

The Toledo **ESTUDIO ST** classical guitars are designed both for the beginner who wants more than just an entry level, and for the intermediate guitarist who needs a valuable companion on his or her journey into the world of music. The **build quality**, the choice of **rosewood** for the bridge and fretboard and the general **set-up** place it in a privileged position in its market segment. Available in glossy or satin finish and in different sizes.

### **KEY FEATURES**

Top: spruce

Back & sides: mahogany

Neck: okoume

Fretboard: rosewood

Bridge: rosewood

Binding: black ABS

Finish: Natural Glossy