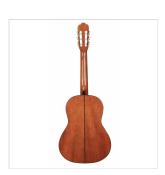

### **KEY FEATURES**

Top: spruce

Back & sides: mahogany

Neck: okoume

Fretboard: rosewood

Bridge: rosewood

Binding: black ABS

Finish: Natural Glossy