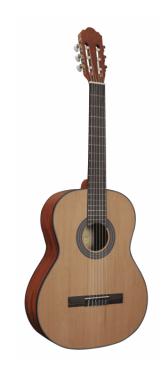

## ESTUDIO SOLIDA 44CS 4/4 CLASSIC GUITAR WITH SOLID CEDAR TOP - SATIN

Toledo **ESTUDIO SOLIDA** represents a step forward from its little sister ESTUDIO ST thanks to the use of **solid spruce** or **solid cedar** top. The resonance of the solid spruce and cedar is matched by the **build quality**, the choice of **rosewood** for the bridge and fingerboard and the general **set-up**, resulting in an instrument that is destined to stand out firmly in its segment. Available in glossy or satin finish.

### **KEY FEATURES**

| Top: solid cedar                |
|---------------------------------|
| Back & sides: mahogany          |
| Neck: okoume                    |
| Fretboard: rosewood             |
| Bridge: rosewood                |
| Binding: black ABS              |
| Finish: Natural Satin open pore |
| SPECIFICATIONS                  |