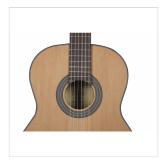

### **KEY FEATURES**

| Top: solid cedar                |
|---------------------------------|
| Back & sides: mahogany          |
| Neck: okoume                    |
| Fretboard: rosewood             |
| Bridge: rosewood                |
| Binding: black ABS              |
| Finish: Natural Satin open pore |
| SPECIFICATIONS                  |