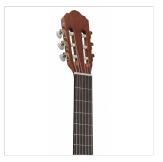

### **KEY FEATURES**

| Top: solid cedar                |
|---------------------------------|
| Back & sides: mahogany          |
| Neck: okoume                    |
| Fretboard: rosewood             |
| Bridge: rosewood                |
| Binding: black ABS              |
| Finish: Natural Satin open pore |
| SPECIFICATIONS                  |