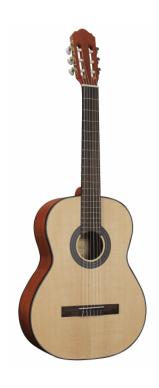

## ESTUDIO SOLIDA 44AS 4/4 CLASSIC GUITAR WITH SOLID SPRUCE TOP - SATIN

Toledo **ESTUDIO SOLIDA** represents a step forward from its little sister ESTUDIO ST thanks to the use of **solid spruce** or **solid cedar** top. The resonance of the solid spruce and cedar is matched by the **build quality**, the choice of **rosewood** for the bridge and fingerboard and the general **set-up**, resulting in an instrument that is destined to stand out firmly in its segment. Available in glossy or satin finish.

### **KEY FEATURES**

Top: solid spruce

Back & sides: mahogany

Neck: okoume

Fretboard: rosewood

Bridge: rosewood

Binding: black ABS

Finish: Natural Satin open pore

#### **SPECIFICATIONS**

| Size      | 4/4 (39") |
|-----------|-----------|
| Scale     | 650 mm    |
| Nut width | 52 mm     |