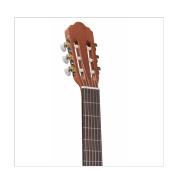

### **KEY FEATURES**

Top: spruce

Back & sides: mahogany

Neck: okoume

Fretboard: rosewood

Bridge: rosewood

Binding: black ABS

Finish: Natural Satin open pore