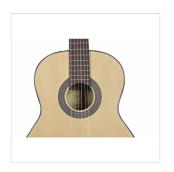

### **KEY FEATURES**

Top: spruce

Back & sides: mahogany

Neck: okoume

Fretboard: rosewood

Bridge: rosewood

Binding: black ABS

Finish: Natural Satin open pore