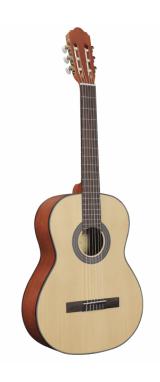

## ESTUDIO ST 44AS 4/4 CLASSIC GUITAR WITH SPRUCE TOP - SATIN

The Toledo **ESTUDIO ST** classical guitars are designed both for the beginner who wants more than just an entry level, and for the intermediate guitarist who needs a valuable companion on his or her journey into the world of music. The **build quality**, the choice of **rosewood** for the bridge and fretboard and the general **set-up** place it in a privileged position in its market segment. Available in glossy or satin finish and in different sizes.

# ESTUDIO ST 44AS 4/4 CLASSIC GUITAR WITH SPRUCE TOP - SATIN

### **KEY FEATURES**

Top: spruce

Back & sides: mahogany

Neck: okoume

Fretboard: rosewood

Bridge: rosewood

Binding: black ABS

Finish: Natural Satin open pore