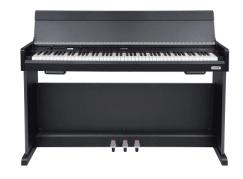

The **NUX NCK-330** digital piano, with its meticulous design and comprehensive upgrades, delivers exceptional sound quality and outstanding playing experience. The latest NUX WKJ-03 **triple-sensor hammer-action keyboard** and advanced sound processing technology, together with effects and functions like layered sounds, split keyboard, pianist accompaniment styles and customizable pedals, reproduce the real touch of a **grand acoustic piano** and meet the performance needs of different styles.

The NCK-330 supports various connection options including Bluetooth Audio and MIDI, USB Audio and MIDI recording. You can easily record video using your phone camera via OTG, play accompaniments via Bluetooth, connect to tutorial APPs, or trigger virtual instruments sounds, perfectly realizing your various needs for a contemporary keyboard.