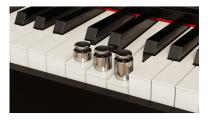

### CUSTOMIZABLE PEDAL-UNIT WITH 7 FUNCTIONS

The pedal unit of the NCK-330 supports half-pedal, authentically reproducing the delicate sounds of high-end acoustic grand and upright pianos.

Besides, the pedals of NCK-330 break through from the constraints of the traditional piano and can be flexibly customized. There are 7 options for you to assign to each of the pedals: Damper, Soft, Sostenuto, Modulation, Volume, Pitch Up, Pitch Down