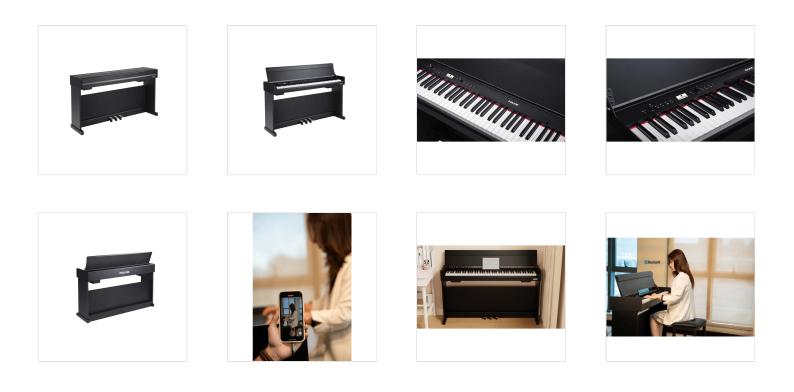

## **PRODUCT DETAILS**

### **KEY FEATURES**

A combination of Classic Piano and Modern Keyboard, bringing every note to life

Equipped with NUX WKJ-03 Triple-Sensor Scaled Hammer-Action Weighted Keyboard with improved touch response curves