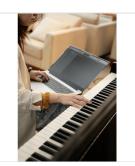

The NCK-330 supports various connection options including Bluetooth Audio and MIDI, USB Audio and MIDI recording. You can easily record video using your phone camera via OTG, play accompaniments via Bluetooth, connect to tutorial APPs, or trigger virtual instruments sounds, perfectly realizing your various needs for a contemporary keyboard.

### **USB AUDIO & MIDI RECORDING**

With just one USB cable, you can use your phone or computer to record high-quality USB audio. Simply turn on the phone camera, if you prefer to record video and audio simultaneously. Simple and convenient.

The NCK-330 also supports USB MIDI. It can be used as a MIDI keyboard to trigger external sound source, or connect with tutorial software. Versatile and powerful for various occasions.