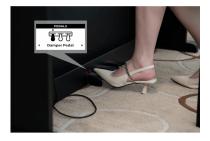

### CUSTOMIZABLE PEDAL-UNIT WITH 7 FUNCTIONS

The pedal unit of the NCK-330 supports half-pedal, authentically reproducing the delicate sounds of high-end acoustic grand and upright pianos.

Besides, the pedals of NCK-330 break through from the constraints of the traditional piano and can be flexibly customized. There are 7 options for you to assign to each of the pedals: Damper, Soft, Sostenuto, Modulation, Volume, Pitch Up, Pitch Down