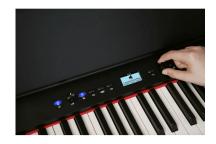

### **PROFESSIONAL EFFECTS ADJUSTMENT**

To provide you with an amazing sound experience, the NCK -330 includes professional reverb and chorus effects such as Room, Hall, Plate, and more, making the playing experience more exciting.

Bluetooth AUDIO & MIDI: stream your music and connect your APP

50 built-in pianist accompaniments in different styles

Professional EFX adjustment, including hi end reverb and chorus

Pratice via your ear phone