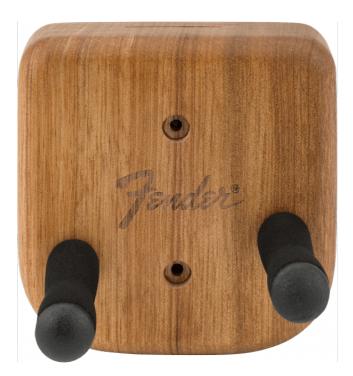

# 0990804122 LEVEL-UP™ STRAT® WALL HANGER

Showcase your Stratocaster® with the Level-Up<sup>™</sup> Wall Hanger. Crafted from mahogany-finished wood, this uniquely shaped hanger features offset dowels to securely suspend your guitar. Designed to ensure straight hanging, the offset dowels are positioned precisely to the shape of your guitar's headstock. This distinctive fixed dowel design also allows your instrument to sit closer to the wall than standard yoke hangers, offering the illusion of floating suspension to seamlessly integrate into your space. The hangers also feature a pick holder slit on top for added convenience.

### **KEY FEATURES**

Optimized for Stratocaster® headstock shapes

Fixed EVA padded dowels with offset placement to ensure straight hanging

Crafted from maple wood in a rich mahogany finish

Includes all mounting hardware