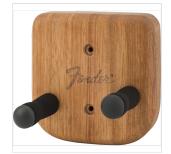

# 0990804122 LEVEL-UP™ STRAT® WALL HANGER

Showcase your Stratocaster® with the Level-Up<sup>™</sup> Wall Hanger. Crafted from mahogany-finished wood, this uniquely shaped hanger features offset dowels to securely suspend your guitar. Designed to ensure straight hanging, the offset dowels are positioned precisely to the shape of your guitar's headstock. This distinctive fixed dowel design also allows your instrument to sit closer to the wall than standard yoke hangers, offering the illusion of floating suspension to seamlessly integrate into your space. The hangers also feature a pick holder slit on top for added convenience.

### **KEY FEATURES**

Optimized for Stratocaster® headstock shapes

Fixed EVA padded dowels with offset placement to ensure straight hanging

Crafted from maple wood in a rich mahogany finish

Includes all mounting hardware