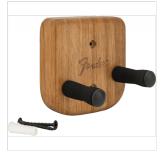

# 0990804122 LEVEL-UP™ STRAT® WALL HANGER

Showcase your Stratocaster® with the Level-Up<sup>™</sup> Wall Hanger. Crafted from mahogany-finished wood, this uniquely shaped hanger features offset dowels to securely suspend your guitar. Designed to ensure straight hanging, the offset dowels are positioned precisely to the shape of your guitar's headstock. This distinctive fixed dowel design also allows your instrument to sit closer to the wall than standard yoke hangers, offering the illusion of floating suspension to seamlessly integrate into your space. The hangers also feature a pick holder slit on top for added convenience.

### **KEY FEATURES**

Optimized for Stratocaster® headstock shapes

Fixed EVA padded dowels with offset placement to ensure straight hanging

Crafted from maple wood in a rich mahogany finish

Includes all mounting hardware