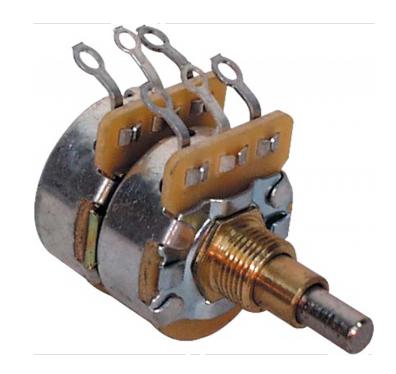

## CONCENTRIC 250K/500K AUDIO SOLID SHAFT POTENTIOMETER, (VOLUME AND TONE)

Top-quality potentiometers used on U.S. Fender® instruments with 3/8" potentiometer shafts.

Package includes one concentric 250K/500K audio, solid shaft potentiometer. Does not include mounting hardware or capacitor. Will not work with push-on style control knobs (set screw mounting knobs only).

Used for the stacked Volume and Tone controls on the American Vintage '62 Jazz Bass® and Acoustasonic Tele®, and Nashville Power Tele®.