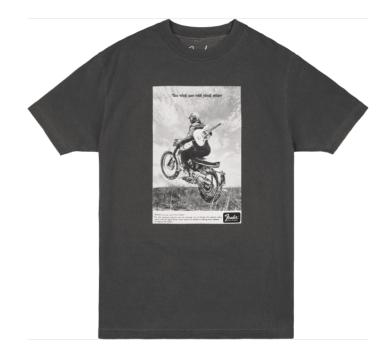

# VINTAGE AD BIKER TEE, GRAPHITE, XXL

Launched in 1960 Fender's, "You won't part with yours either" campaign was aimed at guitar players who cherish their Fender guitars, and the deep emotional connection that musicians often develop with their instruments. Be a part of our history while wearing your vintage black t-shirt with motorcycle rider graphic from this iconic vintage ad. Now you are ready to Hit the Open Road!!

# 9194132806 VINTAGE AD BIKER TEE, GRAPHITE, XXL

#### **KEY FEATURES**

Motorcycle Rider graphic from 1960 vintage ad campaign, "You won't part with yours either"

100% heavyweight cotton tee

Garment dyed vintage black

High ribbed neck

Machine wash cold water, tumble dry low