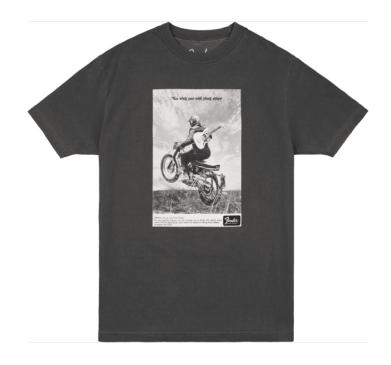

# VINTAGE AD BIKER TEE, GRAPHITE, M

Launched in 1960 Fender's, "You won't part with yours either" campaign was aimed at guitar players who cherish their Fender guitars, and the deep emotional connection that musicians often develop with their instruments. Be a part of our history while wearing your vintage black t-shirt with motorcycle rider graphic from this iconic vintage ad. Now you are ready to Hit the Open Road!!

#### **KEY FEATURES**

Motorcycle Rider graphic from 1960 vintage ad campaign, "You won't part with yours either"

100% heavyweight cotton tee

Garment dyed vintage black

High ribbed neck

Machine wash cold water, tumble dry low