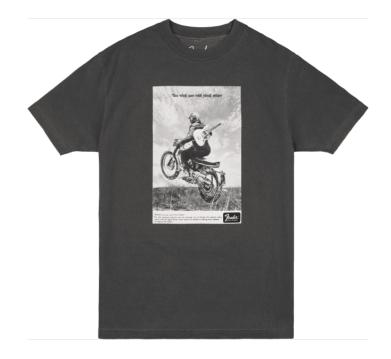

## 9194132306 VINTAGE AD BIKER TEE, GRAPHITE, S

Launched in 1960 Fender's, "You won't part with yours either" campaign was aimed at guitar players who cherish their Fender guitars, and the deep emotional connection that musicians often develop with their instruments. Be a part of our history while wearing your vintage black t-shirt with motorcycle rider graphic from this iconic vintage ad. Now you are ready to Hit the Open Road!!

## **KEY FEATURES**

Motorcycle Rider graphic from 1960 vintage ad campaign, "You won't part with yours either"

100% heavyweight cotton tee

Garment dyed vintage black

High ribbed neck

Machine wash cold water, tumble dry low