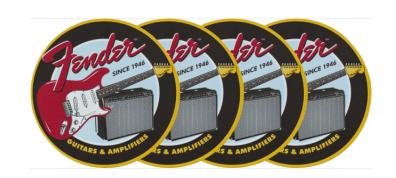

## FENDER™ 1946 GUITARS & AMPS COASTER SET

Fender's ventures in 1946 set the stage for the company's future success, establishing a legacy of innovation, quality, and influence in the world of electric guitars and amplifiers. The guitars and amplifiers crafted in those early years epitomized ingenuity, setting new standards for tone, reliability, and playability Fender's beautiful leather 1946 guitars and amps 4-piece coaster set is the perfect complement for your home or office. Your drinks have never looked more enticing under one of these coasters.