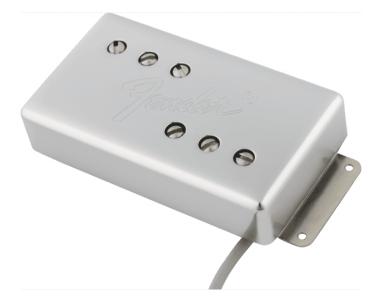

# 0992297003 CUSTOM MICHAEL LANDAU CUNIFE WIDE RANGE HUMBUCKER NECK PICKUP

The custom-voiced Michael Landau Wide-Range CuNiFe humbucker bridge and neck pickups have a slightly hotter output while still retaining the "hi-fi" clarity that Wide Range humbuckers are known for. Both pickups are custom wound to the artists exacting specifications. Authentic CuNiFe®-magnetpowered wide range humbuckers deliver rich bell-like tone with full bass and clear treble. A chrome cover with a "3 3" exposed pole piece design and Fender logo completes the vintage-'70s vibe.

# 0992297003 CUSTOM MICHAEL LANDAU CUNIFE WIDE RANGE HUMBUCKER NECK PICKUP

### **KEY FEATURES**

Fender exclusive CuNiFe magnets

Formvar-coated magnet wire adds some brightness to neck position

Absence of wax potting results in increased dynamic range

DC Resistance: 10.84 - 11.51k

### **SPECIFICATIONS**

| Orientation          | Right-Hand             |
|----------------------|------------------------|
| Color                | Chrome                 |
| Cover Color          | Chrome                 |
| Instrument Type      | Electric Guitar        |
| Pickup Configuration | н                      |
| Lead Wire            | Single Conductor       |
| Magnet Type          | CuNiFe                 |
| Magnet Wire          | Formvar-coated         |
| Pole Pieces          | Threaded Cobalt Chrome |
| Bobbin Material      | Nylon                  |
| Output               | Moderate               |
| DC Resistance        | 10.84 – 11.51k         |