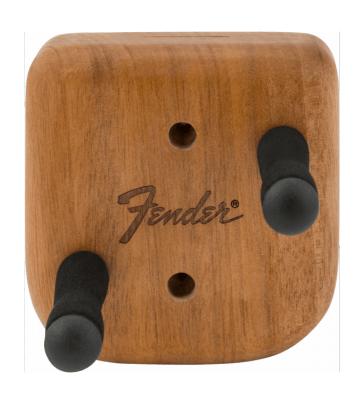

# 0990804121 **LEVEL-UP™ TELE® WALL HANGER**

Showcase your Telecaster® with the Level-Up™ Wall Hanger. Crafted from mahogany-finished wood, this uniquely shaped hanger features offset dowels to securely suspend your guitar. Designed to ensure straight hanging, the offset dowels are positioned precisely to the shape of your guitar's headstock. This distinctive fixed dowel design also allows your instrument to sit closer to the wall than standard yoke hangers, offering the illusion of floating suspension to seamlessly integrate into your space. The hangers also feature a pick holder slit on top for added convenience.

#### **KEY FEATURES**

Optimized for Tele® headstock shapes

Fixed EVA padded dowels with offset placement to ensure straight hanging

Crafted from maple wood in a rich mahogany finish

Includes all mounting hardware