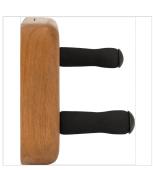

# 0990804121 **LEVEL-UP™ TELE® WALL HANGER**

Showcase your Telecaster® with the Level-Up™ Wall Hanger. Crafted from mahogany-finished wood, this uniquely shaped hanger features offset dowels to securely suspend your guitar. Designed to ensure straight hanging, the offset dowels are positioned precisely to the shape of your guitar's headstock. This distinctive fixed dowel design also allows your instrument to sit closer to the wall than standard yoke hangers, offering the illusion of floating suspension to seamlessly integrate into your space. The hangers also feature a pick holder slit on top for added convenience.

#### **KEY FEATURES**

Optimized for Tele® headstock shapes

Fixed EVA padded dowels with offset placement to ensure straight hanging

Crafted from maple wood in a rich mahogany finish

Includes all mounting hardware

Material: wood

Color: mahogany

Please note there may be slight variation, including texture and grain differences, from sample photo due to the nature of real wood

DISCLAIMER: Tested and determined safe for standard polyurethane finishes.