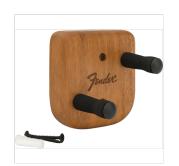

# 0990804121 **LEVEL-UP™ TELE® WALL HANGER**

Showcase your Telecaster® with the Level-Up™ Wall Hanger. Crafted from mahogany-finished wood, this uniquely shaped hanger features offset dowels to securely suspend your guitar. Designed to ensure straight hanging, the offset dowels are positioned precisely to the shape of your guitar's headstock. This distinctive fixed dowel design also allows your instrument to sit closer to the wall than standard yoke hangers, offering the illusion of floating suspension to seamlessly integrate into your space. The hangers also feature a pick holder slit on top for added convenience.

#### **KEY FEATURES**

Optimized for Tele® headstock shapes

Fixed EVA padded dowels with offset placement to ensure straight hanging

Crafted from maple wood in a rich mahogany finish

Includes all mounting hardware