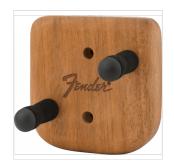

# 0990804121 **LEVEL-UP™ TELE® WALL HANGER**

Showcase your Telecaster® with the Level-Up™ Wall Hanger. Crafted from mahogany-finished wood, this uniquely shaped hanger features offset dowels to securely suspend your guitar. Designed to ensure straight hanging, the offset dowels are positioned precisely to the shape of your guitar's headstock. This distinctive fixed dowel design also allows your instrument to sit closer to the wall than standard yoke hangers, offering the illusion of floating suspension to seamlessly integrate into your space. The hangers also feature a pick holder slit on top for added convenience.

#### **KEY FEATURES**

Optimized for Tele® headstock shapes

Fixed EVA padded dowels with offset placement to ensure straight hanging

Crafted from maple wood in a rich mahogany finish

Includes all mounting hardware