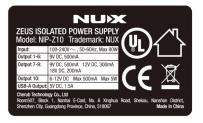

## **UL CERTIFICATION (SAFETY)**

ZEUS isolated power supply is not only a professional musician's tool, it's also a GREEN power.

## SPECIFICATIONS

15-24V DC in with anti-reverse connection

500mA per 9V DC output

Dimensions

90 mm x 88 mm x 24 mm

Weight

184 g