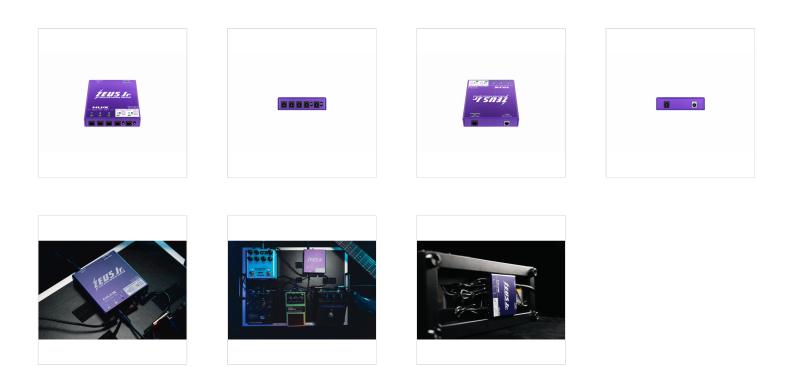

### **6 FLEXIBLE OUTS**

Zeus Jr provides 6 outputs for your outoboard:

- 3 x 9V 500mA
- 1 x 9V 300mA
- 2 x adjustable 9V/12V/18V

# NOISE-FREE WITH DIFFERENT KINDS OF PEDALS

When working with low currents pedals or high currents DSP pedals, ZEUS Jr, handles it well with extremely low noise.

# SELF-REGULATED OUTPUT (ULTRA LOW IMPEDANCE)

Unlike other switching power supplies, which use multi-stage filtering to eliminate the noise, the self-regulated output design of ZEUS Jr. has ultra-low impedance that offers you clean power and retains great dynamics!

## PEDALBOARD-FRIENDLY SIZE

ZEUS Jr. comes with a small and lightweight housing, making it effortlessly mountable underneath virtually any pedalboard.