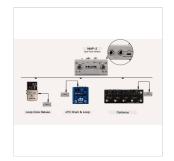

You can connect to any amplifier or pedal with 1/4" jack controller input, and it's also compatible to use with keyboards, synthesizers etc. Just make sure the equipment must have the global control input and NMP-2 will work perfectly.