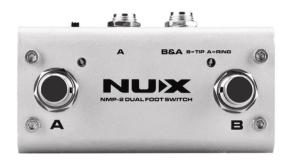

# NMP-2 UNIVERSAL DUAL FOOTSWITCH

NUX NMP-2 is a universal dual switch controller with OPEN, CLOSE and LATCH modes, and it's a combination of momentary and latch type controllers, you can use it in both ways.

You can connect to any amplifier or pedal with 1/4" jack controller input, and it's also compatible to use with keyboards, synthesizers etc. Just make sure the equipment must have the global control input and NMP-2 will work perfectly.