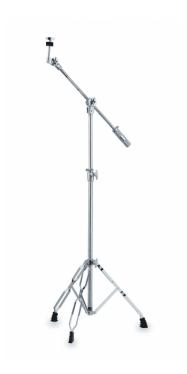

## CBS-300 **BOOM CYMBAL STAND WITH COUNTERWEIGHT**

The 300 series was created for those who need affordable hardware without sacrificing quality. Soundsation has thought about beginner drummers who study and play at home or in the rehearsal room, offering this series at an affordable cost but built on the same principles as the professional series.

**The CBS-300** boom stand features double-braced legs and a counterweight to support even the largest and heaviest cymbals.

## **KEY FEATURES**

Cymbal boom stand

Double braced leg

Counterweight to old the larges and heaviest cymbals