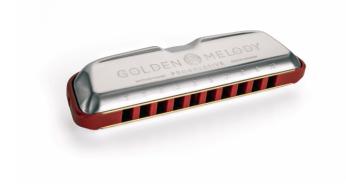

# GOLDEN MELODY PROGRESSIVE HARMONICA TUNING D >RE

The new GOLD standard in sound and design
The Golden Melody Progressive, HOHNER's only professional diatonic model tuned to equal temperament, has undergone a radical redesign to improve handling, stability and airtightness. While retaining the warm tone which has made it a favorite of single note melody players in many different styles, the new Golden Melody Progressive offers a fuller, more powerful sound, combined with optimal playing comfort. And it looks

#### **KEY FEATURES**

Diatonic

Tuning D >Re

Moulded plastic comb and red body

20 Classic reeds

0.9 mm Brass Reds

Replacement reed plates available

10,7 cm Lenght