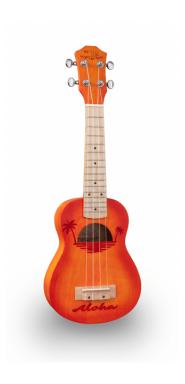

# ETCHED S-OR SOPRANO UKULELE WITH INLAID DRAWING AND BAG

Suondsation presents MAUI ETCHED, soprano ukuleles embellished with inlaid designs and the satin hand rubbed finish already appreciated in other series. Available in 5 finishes resembling the colors of summer and nature: Yellow, Orange, Green, Light Blue and Red. Bag with logo included.

### UNIQUE LOOK WITH INLAID DESIGN AND SATIN HAND RUBBED FINISH

Two features make MAUI ETCHED series ukuleles instantly recognizable: the elegant hand-brushed finish and the engraving of the original decoration on the body. Stand out in a big way with MAUI ETCHED!

## COLOR YOUR SUMMER WITH MAUI ETCHED

MAUI ETCHED is available in 5 finishes: Yellow, Orange, Green, Light Blue and Red.

Finish: Orange hand rubbed

Bag: included