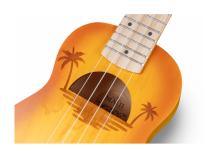

### UNIQUE LOOK WITH INLAID DESIGN AND SATIN HAND RUBBED FINISH

Two features make MAUI ETCHED series ukuleles instantly recognizable: the elegant hand-brushed finish and the engraving of the original decoration on the body. Stand out in a big way with MAUI ETCHED!

#### **KEY FEATURES**

Soprano ukulele with inlaid drawing on top

Body: linden

Fretboard: maple (12 frets)

Diapason: 13"

Machine heads: Die cast

Bridge: hardwood

Strings: Aquila