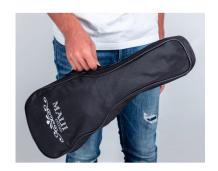

#### **TAKE IT ANYWHERE**

At the beach, camping, in the mountains or wherever you decide to go: protect your MAUI ETCHED and take it with you at all times with the included nylon bag!