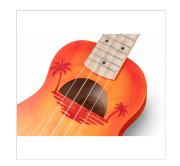

### UNIQUE LOOK WITH INLAID DESIGN AND SATIN HAND RUBBED FINISH

Two features make MAUI ETCHED series ukuleles instantly recognizable: the elegant hand-brushed finish and the engraving of the original decoration on the body. Stand out in a big way with MAUI ETCHED!

#### **KEY FEATURES**

Soprano ukulele with inlaid drawing on top

Body: linden

Fretboard: maple (12 frets)

Diapason: 13"

Machine heads: Die cast

Bridge: hardwood

Strings: Aquila