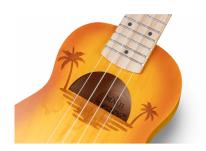

## UNIQUE LOOK WITH INLAID DESIGN AND SATIN HAND RUBBED FINISH

Two features make MAUI ETCHED series ukuleles instantly recognizable: the elegant hand-brushed finish and the engraving of the original decoration on the body. Stand out in a big way with MAUI ETCHED!

#### **KEY FEATURES**

Soprano ukulele with inlaid drawing on top

Body: linden

Fretboard: maple (12 frets)

Diapason: 13"

Machine heads: Die cast

Bridge: hardwood

Strings: Aquila