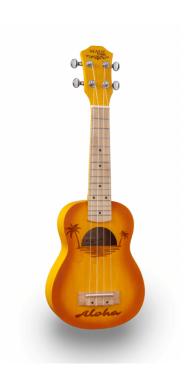

# ETCHED S-YW SOPRANO UKULELE WITH INLAID DRAWING AND BAG

Suondsation presents MAUI ETCHED, soprano ukuleles embellished with inlaid designs and the satin hand rubbed finish already appreciated in other series. Available in 5 finishes resembling the colors of summer and nature: Yellow, Orange, Green, Light Blue and Red. Bag with logo included.

## UNIQUE LOOK WITH INLAID DESIGN AND SATIN HAND RUBBED FINISH

Two features make MAUI ETCHED series ukuleles instantly recognizable: the elegant hand-brushed finish and the engraving of the original decoration on the body. Stand out in a big way with MAUI ETCHED!

Finish: Yellow hand rubbed

Bag: included