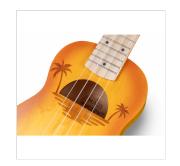

## UNIQUE LOOK WITH INLAID DESIGN AND SATIN HAND RUBBED FINISH

Two features make MAUI ETCHED series ukuleles instantly recognizable: the elegant hand-brushed finish and the engraving of the original decoration on the body. Stand out in a big way with MAUI ETCHED!

#### **KEY FEATURES**

Soprano ukulele with inlaid drawing on top

Body: linden

Fretboard: maple (12 frets)

Diapason: 13"

Machine heads: Die cast

Bridge: hardwood

Strings: Aquila