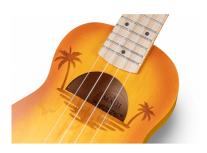

# UNIQUE LOOK WITH INLAID DESIGN AND SATIN HAND RUBBED FINISH

Two features make MAUI ETCHED series ukuleles instantly recognizable: the elegant hand-brushed finish and the engraving of the original decoration on the body. Stand out in a big way with MAUI ETCHED!

# COLOR YOUR SUMMER WITH MAUI ETCHED

MAUI ETCHED is available in 5 finishes: Yellow, Orange, Green, Light Blue and Red.