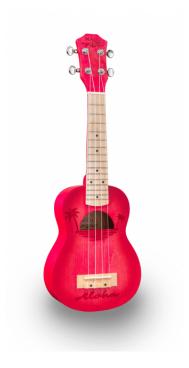

## ETCHED S-RD SOPRANO UKULELE WITH INLAID DRAWING AND BAG

Suondsation presents MAUI ETCHED, soprano ukuleles embellished with inlaid designs and the satin hand rubbed finish already appreciated in other series. Available in 5 finishes resembling the colors of summer and nature: Yellow, Orange, Green, Light Blue and Red. Bag with logo included.

## ETCHED S-RD SOPRANO UKULELE WITH INLAID DRAWING AND BAG

# UNIQUE LOOK WITH INLAID DESIGN AND SATIN HAND RUBBED FINISH

Two features make MAUI ETCHED series ukuleles instantly recognizable: the elegant hand-brushed finish and the engraving of the original decoration on the body. Stand out in a big way with MAUI ETCHED!

### **KEY FEATURES**

Soprano ukulele with inlaid drawing on top

Body: linden

Fretboard: maple (12 frets)

Diapason: 13"

Machine heads: Die cast

Bridge: hardwood

Strings: Aquila

Finish: Red hand rubbed

Bag: included