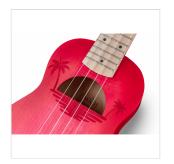

# UNIQUE LOOK WITH INLAID DESIGN AND SATIN HAND RUBBED FINISH

Two features make MAUI ETCHED series ukuleles instantly recognizable: the elegant hand-brushed finish and the engraving of the original decoration on the body. Stand out in a big way with MAUI ETCHED!

### **KEY FEATURES**

Soprano ukulele with inlaid drawing on top

Body: linden

Fretboard: maple (12 frets)

Diapason: 13"

Machine heads: Die cast

Bridge: hardwood

Strings: Aquila