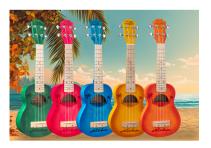

# COLOR YOUR SUMMER WITH MAUI ETCHED

MAUI ETCHED is available in 5 finishes: Yellow, Orange, Green, Light Blue and Red.