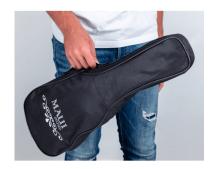

### TAKE IT ANYWHERE

At the beach, camping, in the mountains or wherever you decide to go: protect your MAUI ETCHED and take it with you at all times with the included nylon bag!