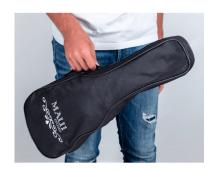

#### **TAKE IT ANYWHERE**

At the beach, camping, in the mountains or wherever you decide to go: protect your MAUI ETCHED and take it with you at all times with the included nylon bag!