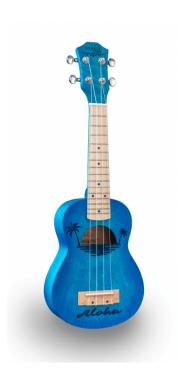

# ETCHED S-LB SOPRANO UKULELE WITH INLAID DRAWING AND BAG

Suondsation presents MAUI ETCHED, soprano ukuleles embellished with inlaid designs and the satin hand rubbed finish already appreciated in other series. Available in 5 finishes resembling the colors of summer and nature: Yellow, Orange, Green, Light Blue and Red. Bag with logo included.

### UNIQUE LOOK WITH INLAID DESIGN AND SATIN HAND RUBBED FINISH

Two features make MAUI ETCHED series ukuleles instantly recognizable: the elegant hand-brushed finish and the engraving of the original decoration on the body. Stand out in a big way with MAUI ETCHED!

## COLOR YOUR SUMMER WITH MAUI ETCHED

MAUI ETCHED is available in 5 finishes: Yellow, Orange, Green, Light Blue and Red.

Finish: Light Blue hand rubbed

Bag: included