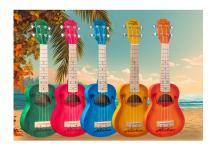

## COLOR YOUR SUMMER WITH MAUI ETCHED

MAUI ETCHED is available in 5 finishes: Yellow, Orange, Green, Light Blue and Red.