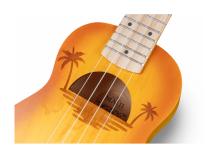

## COLOR YOUR SUMMER WITH MAUI ETCHED

MAUI ETCHED is available in 5 finishes: Yellow, Orange, Green, Light Blue and Red.