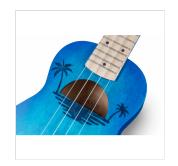

### UNIQUE LOOK WITH INLAID DESIGN AND SATIN HAND RUBBED FINISH

Two features make MAUI ETCHED series ukuleles instantly recognizable: the elegant hand-brushed finish and the engraving of the original decoration on the body. Stand out in a big way with MAUI ETCHED!

#### **KEY FEATURES**

Soprano ukulele with inlaid drawing on top

Body: linden

Fretboard: maple (12 frets)

Diapason: 13"

Machine heads: Die cast

Bridge: hardwood

Strings: Aquila

Finish: Light Blue hand rubbed

Bag: included