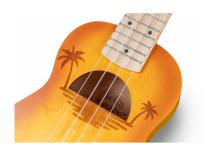

## UNIQUE LOOK WITH INLAID DESIGN AND SATIN HAND RUBBED FINISH

Two features make MAUI ETCHED series ukuleles instantly recognizable: the elegant hand-brushed finish and the engraving of the original decoration on the body. Stand out in a big way with MAUI ETCHED!

## COLOR YOUR SUMMER WITH MAUI ETCHED

MAUI ETCHED is available in 5 finishes: Yellow, Orange, Green, Light Blue and Red.

#### **KEY FEATURES**

Soprano ukulele with inlaid drawing on top

Body: linden

Fretboard: maple (12 frets)

Diapason: 13"

Machine heads: Die cast

Bridge: hardwood

Strings: Aquila