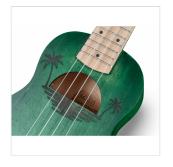

## UNIQUE LOOK WITH INLAID DESIGN AND SATIN HAND RUBBED FINISH

Two features make MAUI ETCHED series ukuleles instantly recognizable: the elegant hand-brushed finish and the engraving of the original decoration on the body. Stand out in a big way with MAUI ETCHED!

#### **KEY FEATURES**

Soprano ukulele with inlaid drawing on top

Body: linden

Fretboard: maple (12 frets)

Diapason: 13"

Machine heads: Die cast

Bridge: hardwood

Strings: Aquila

Finish: Green hand rubbed

Bag: included