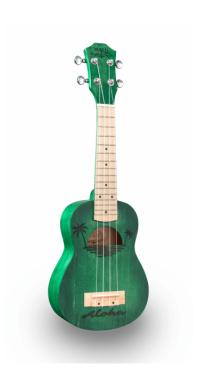

# ETCHED S-GR SOPRANO UKULELE WITH INLAID DRAWING AND BAG

Suondsation presents MAUI ETCHED, soprano ukuleles embellished with inlaid designs and the satin hand rubbed finish already appreciated in other series. Available in 5 finishes resembling the colors of summer and nature: Yellow, Orange, Green, Light Blue and Red. Bag with logo included.

## UNIQUE LOOK WITH INLAID DESIGN AND SATIN HAND RUBBED FINISH

Two features make MAUI ETCHED series ukuleles instantly recognizable: the elegant hand-brushed finish and the engraving of the original decoration on the body. Stand out in a big way with MAUI ETCHED!

## COLOR YOUR SUMMER WITH MAUI ETCHED

MAUI ETCHED is available in 5 finishes: Yellow, Orange, Green, Light Blue and Red.

#### **KEY FEATURES**

Soprano ukulele with inlaid drawing on top

Body: linden

Fretboard: maple (12 frets)

Diapason: 13"

Machine heads: Die cast

Bridge: hardwood

Strings: Aquila

Finish: Green hand rubbed

Bag: included