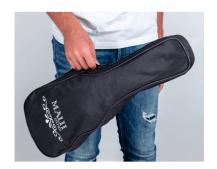

#### **TAKE IT ANYWHERE**

At the beach, camping, in the mountains or wherever you decide to go: protect your MAUI ETCHED and take it with you at all times with the included nylon bag!