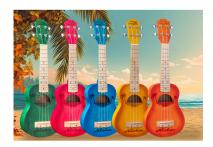

## COLOR YOUR SUMMER WITH MAUI ETCHED

MAUI ETCHED is available in 5 finishes: Yellow, Orange, Green, Light Blue and Red.