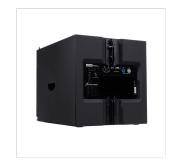

#### **KEY FEATURES**

High performance 1x 15" LF driver with 4" / 100mm voice coil

High performance 130dB SPL

Convenient scoop handles

Adjustable suspension system available