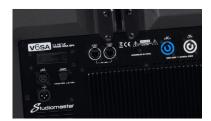

#### **DSP CONTROL**

Both the V6A MF/HF and V6SA LF enclosures have independent high-performance power amplification in each cabinet, providing the power at the place you want it, without long cables or separate amplifiers. The cabinets also include thru power and signal connectors, so for each stack only one main power cable needs to be supplied.

The built-in DSP on every cabinet gives you full control of your system, with crossover points, EQ, limiter, time delay and volume control. Either use the display and encoder on the rear panels, or connect your laptop through the RS485 connection to give you remote adjustment.