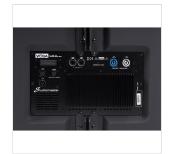

#### **DSP CONTROL**

Both the V6A MF/HF and V6SA LF enclosures have independent high-performance power amplification in each cabinet, providing the power at the place you want it, without long cables or separate amplifiers. The cabinets also include thru power and signal connectors, so for each stack only one main power cable needs to be supplied.

The built-in DSP on every cabinet gives you full control of your system, with crossover points, EQ, limiter, time delay and volume control. Either use the display and encoder on the rear panels, or connect your laptop through the RS485 connection to give you remote adjustment.