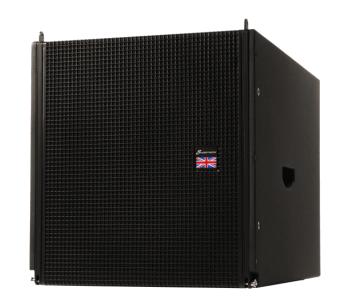

# 1X 15" ACTIVE LF ENCLOSURE WITH DSP FOR V6A LINE ARRAY

The V6SA LF unit designed to work with the V6A features a single high performance 15" driver with a large 4" / 100mm voice coil capable of handling the 1200W power amplifier built in to the enclosure.

#### **KEY FEATURES**

High performance 1x 15" LF driver with 4" / 100mm voice coil

High performance 130dB SPL

Convenient scoop handles

Adjustable suspension system available