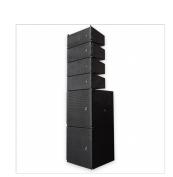

# 1X 15" ACTIVE LF ENCLOSURE WITH DSP FOR V6A LINE ARRAY

The V6SA LF unit designed to work with the V6A features a single high performance 15" driver with a large 4" / 100mm voice coil capable of handling the 1200W power amplifier built in to the enclosure.

Like the V6A, the LF unit includes built in DSP to make tuning and setting up your system as easy as possible.