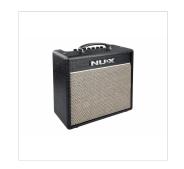

Born from the legacy of the acclaimed MIGHTY 20 BT, the NUX MIGHTY 20 MKII marks a significant evolution in sonic capability. Seamlessly transitioning from the intimate confines of bedroom practice to the grandeur of commanding center stage performances, the MIGHTY 20 MKII ensures a dynamic and versatile sonic experience at every turn.

With a focus on quality and power, this amplifier embodies a new era in musical expression, delivering a seamless and unparalleled journey for musicians ready to elevate their craft.

















### **HIGHLIGHTS**



### TS/AC-HD WHITE-BOX ALGORITHM: PREMIER MODELING EXCELLENCE

This algorithm isn't just about replicating tones; it embodies a philosophy—a belief that "Chaos makes the muse," mirroring the analog chaos response for authentic playability. Each tweak of the knob sets off a ripple effect, akin to the nuanced behavior of analogue circuits, providing real-time, interconnected feedback.

In a world of linear digital systems, this algorithm breaks free, offering a dynamic, responsive experience that echoes the nuances of a genuine tube amplifier.

### **VAST ASSORTMENT OF EFX**

Explore the extensive selection of fully routable guitar effects blocks, a diverse arsenal designed to amplify your creativity. With 13 distinct dirt pedals, 5 variations of delay, 5 reve