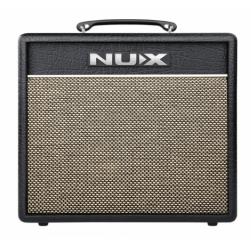

Born from the legacy of the acclaimed MIGHTY 20 BT, the NUX MIGHTY 20 MKII marks a significant evolution in sonic capability. Seamlessly transitioning from the intimate confines of bedroom practice to the grandeur of commanding center stage performances, the MIGHTY 20 MKII ensures a dynamic and versatile sonic experience at every turn.

With a focus on quality and power, this amplifier embodies a new era in musical expression, delivering a seamless and unparalleled journey for musicians ready to elevate their craft.

















### **HIGHLIGHTS**



### TS/AC-HD WHITE-BOX ALGORITHM: PREMIER MODELING EXCELLENCE

This algorithm isn't just about replicating tones; it embodies a philosophy—a belief that "Chaos makes the muse," mirroring the analog chaos response for authentic playability. Each tweak of the knob sets off a ripple effect, akin to the nuanced behavior of analogue circuits, providing real-time, interconnected feedback.

In a world of linear digital systems, this algorithm breaks free, offering a dynamic, responsive experience that echoes the nuances of a genuine tube amplifier.

### **VAST ASSORTMENT OF EFX**

Explore the extensive selection of fully routable guitar effects blocks, a diverse arsenal designed to amplify your creativity. With 13 distinct dirt pedals, 5 variations of delay,