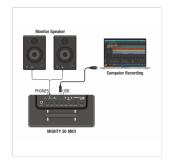

## BLUETOOTH CONNECTIVITY WITH THE NUX NBT-1 BLUETOOTH MODULE

Elevate your connectivity game with the MIGHTY 20 MKII's NUX NBT-1 Bluetooth Module, an external accessory that effortlessly connects via USB C and is INCLUDED with your amp. Seamlessly tap into the power of Bluetooth MIDI and audio streaming capabilities, granting you versatile control and creativity.

This module transforms your amp into a hub of possibilities—wirelessly control and tweak settings using Bluetooth MIDI, on your phone or enjoy high-quality audio streaming from your smartphone, tablet, or any Bluetoothenabled device.