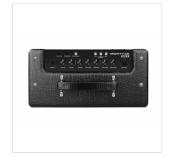

#### **7 CHANNELS WITH PRO SCENES**

Discover true versatility with the MIGHTY 20 MKII's 7 fully customizable Channels/Presets with Pro Scenes which are easily switchable for stage-ready performance. Switch effortlessly between various effects and amp settings, including different amp types.

Enjoy seamless transitions with almost no latency, ensuring your performance flows smoothly. Plus, the Pro Scenes preserve delay and reverb trails when switching presets, adding a professional touch to your sound.

From tweaking effects to changing amp configurations, the MIGHTY 20 MKII's Pro Scenes offer precise control and immediate responsiveness, perfect for live performances.