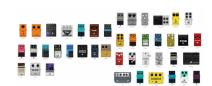

### **VAST ASSORTMENT OF EFX**

Explore the extensive selection of fully routable guitar effects blocks, a diverse arsenal designed to amplify your creativity. With 13 distinct dirt pedals, 5 variations of delay, 5 reverbs to envelop your sound, 2 precise EQs, 3 compressors for dynamic control, 1 noise gate, and a versatile filter, our collection offers unrivaled sonic versatility.

Each effect block seamlessly integrates and interacts within your setup, allowing you to craft your ideal tone effortlessly. From sculpting distortion to shaping pristine echoes and adding depth with reverberations, the MIGHTY 20 MKII's effects blocks are your tools for sonic exploration, providing the flexibility to create your signature sound with ease.