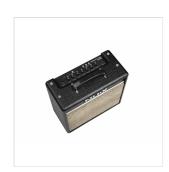

Born from the legacy of the acclaimed MIGHTY 20 BT, the NUX MIGHTY 20 MKII marks a significant evolution in sonic capability. Seamlessly transitioning from the intimate confines of bedroom practice to the grandeur of commanding center stage performances, the MIGHTY 20 MKII ensures a dynamic and versatile sonic experience at every turn.

With a focus on quality and power, this amplifier embodies a new era in musical expression, delivering a seamless and unparalleled journey for musicians ready to elevate their craft.

















### **HIGHLIGHTS**



### TS/AC-HD WHITE-BOX ALGORITHM: PREMIER MODELING EXCELLENCE

This algorithm isn't just about replicating tones; it embodies a philosophy—a belief that "Chaos makes the muse," mirroring the analog chaos response for authentic playability. Each tweak of the knob sets off a ripple effect, akin to the nuanced behavior of analogue circuits, providing real-time, interconnected feedback.

In a world of linear digital systems, this algorithm breaks free, offering a dynamic, responsive experience that echoes the nuances of a genuine tube amplifier.

### **VAST ASSORTMENT OF EFX**

Explore the extensive selection of fully routable guitar effects blocks, a diverse arsenal designed to amplify your creativity. With 13 distinct dirt pedals, 5 variations of delay, 5 reverb