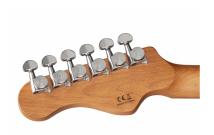

ument boasting an undisputed character.













# DOUBLE CUTAWAY ELECTRIC GUITAR WITH 2 SINGLE COILS + SPLITTABLE HUMBUCKER AND SELF-LOCKING TUNERS (WILKINSON EQUIPPED, ROASTED MAPLE NECK+FRETBOARD, FLAMED TOP)

# **HIGHLIGHTS**



## FLAMED MAPLE TOP & ALDER BODY

All the beauty and the brigthness of a flamed maple top over the iconic alder body.

### ROASTED MAPLE NECK AND FRETBOARD

Look, touch and feel the roasted maple under your fingers.





# DOUBLE CUTAWAY ELECTRIC GUITAR WITH 2 SINGLE COILS + SPLITTABLE HUMBUCKER AND SELF-LOCKING TUNERS (WILKINSON EQUIPPED, ROASTED MAPLE NECK+FRETBOARD, FLAMED TOP)



Wilkinson® Vintage bridge and Wilkinson® single coils/splittable humbucker add great value and versatility.

### **SELF LOCKING TUNERS**

Fast restringing and stabler tuning.





# **DOUBLE CUTAWAY ELECTRIC GUITAR WITH 2 SINGLE COILS + SPLITTABLE HUMBUCKER AND SELF-LOCKING** TUNERS (WILKINSON EQUIPPED, ROASTED MAPLE **NECK+FRETBOARD, FLAMED TOP)**

## PRODUCT DETAILS

## **KEY FEATURES**

Body: alder

Top: flamed maple

Neck and Fretboard: satin roasted maple

Frets: 22 (perloid)

Machine heads: self-locking chrome made in Taiwan

Bridge: Wilkinson vintage tremolo

Pick ups: 2 Wilkinson single coils + 1 Wilkinson splittable humbucker with push/pull

Switch: 5 way

Pots: volume/tone/tone + push/pull

Pickguard: white

Colour: tiger red flamed

Equipped with D'Addario XL

### **SPECIFICATIONS**

| m        |
|----------|
| ectional |
|          |