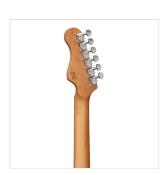

# DOUBLE CUTAWAY ELECTRIC GUITAR WITH 2 SINGLE COILS + SPLITTABLE HUMBUCKER AND SELF-LOCKING TUNERS (WILKINSON EQUIPPED, ROASTED MAPLE NECK+FRETBOARD, FLAMED TOP)

RIDER DELUXE: an incredible series gathering the alder sonic feature enriched by a flamed maple top, the stunning look and feel of roasted maple, the original Wilkinson pick ups/bridge, the hi-quality made in Taiwan self locking machines heads.

The Wilkinson bridge provides stability and reliability while Wilkinson single coils in conjunction with the splittable humbucker deliver that tone which became a trademark in music history.

A fine crafted instrument boasting an undisputed character.













# DOUBLE CUTAWAY ELECTRIC GUITAR WITH 2 SINGLE COILS + SPLITTABLE HUMBUCKER AND SELF-LOCKING TUNERS (WILKINSON EQUIPPED, ROASTED MAPLE NECK+FRETBOARD, FLAMED TOP)

# **HIGHLIGHTS**



## FLAMED MAPLE TOP & ALDER BODY

All the beauty and the brigthness of a flamed maple top over the iconic alder body.

### ROASTED MAPLE NECK AND FRETBOARD

Look, touch and feel the roasted maple under your fingers.





# DOUBLE CUTAWAY ELECTRIC GUITAR WITH 2 SINGLE COILS + SPLITTABLE HUMBUCKER AND SELF-LOCKING TUNERS (WILKINSON EQUIPPED, ROASTED MAPLE NECK+FRETBOARD, FLAMED TOP)



Wilkinson® Vintage bridge and Wilkinson® single coils/splittable humbucker add great value and versatility.

### **SELF LOCKING TUNERS**

Fast restringing and stabler tuning.





# **DOUBLE CUTAWAY ELECTRIC GUITAR WITH 2 SIN