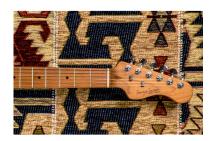

### ROASTED MAPLE NECK AND FRETBOARD

Look, touch and feel the roasted maple under your fingers.