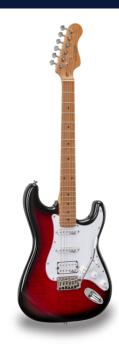

# DOUBLE CUTAWAY ELECTRIC GUITAR WITH 2 SINGLE COILS + SPLITTABLE HUMBUCKER AND SELF-LOCKING TUNERS (WILKINSON EQUIPPED, ROASTED MAPLE NECK+FRETBOARD, FLAMED TOP)

RIDER DELUXE: an incredible series gathering the alder sonic feature enriched by a flamed maple top, the stunning look and feel of roasted maple, the original Wilkinson pick ups/bridge, the hi-quality made in Taiwan self locking machines heads.

## **KEY FEATURES**

Body: alder

Top: flamed maple

Neck and Fretboard: satin roasted maple

Frets: 22 (perloid)

Machine heads: self-locking chrome made in Taiwan

Bridge: Wilkinson vintage tremolo

Pick ups: 2 Wilkinson single coils + 1 Wilkinson splittable humbucker with push/pull