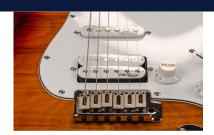

The Wilkinson bridge provides stability and reliability while Wilkinson single coils in conjunction with the splittable humbucker deliver that tone which became a trademark in music history.

A fine crafted instrument boasting an undisputed character.

# DOUBLE CUTAWAY ELECTRIC GUITAR WITH 2 SINGLE COILS + SPLITTABLE HUMBUCKER AND SELF-LOCKING TUNERS (WILKINSON EQUIPPED, ROASTED MAPLE NECK+FRETBOARD, FLAMED TOP)

Wilkinson® Vintage bridge and Wilkinson® single coils/splittable humbucker add great value and versatility.