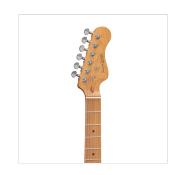

### ROASTED MAPLE NECK AND FRETBOARD

Look, touch and feel the roasted maple under your fingers.

### **SELF LOCKING TUNERS**

Fast restringing and stabler tuning.

## **KEY FEATURES**

Body: alder

Top: flamed maple

Neck and Fretboard: satin roasted maple

Frets: 22 (perloid)

Machine heads: self-locking chrome made in Taiwan

Bridge: Wilkinson vintage tremolo

Pick ups: 2 Wilkinson single coils + 1 Wilkinson splittable humbucker with push/pull