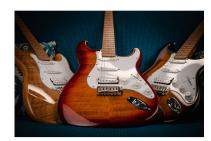

## FLAMED MAPLE TOP & ALDER BODY

All the beauty and the brigthness of a flamed maple top over the iconic alder body.

# DOUBLE CUTAWAY ELECTRIC GUITAR WITH 2 SINGLE COILS + SPLITTABLE HUMBUCKER AND SELF-LOCKING TUNERS (WILKINSON EQUIPPED, ROASTED MAPLE NECK+FRETBOARD, FLAMED TOP)

RIDER DELUXE: an incredible series gathering the alder sonic feature enriched by a flamed maple top, the stunning look and feel of roasted maple, the original Wilkinson pick ups/bridge, the hi-quality made in Taiwan self locking machines heads.