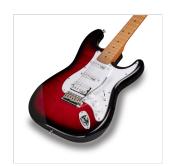

The Wilkinson bridge provides stability and reliability while Wilkinson single coils in conjunction with the splittable humbucker deliver that tone which became a trademark in music history.

A fine crafted instrument boasting an undisputed character.

# DOUBLE CUTAWAY ELECTRIC GUITAR WITH 2 SINGLE COILS + SPLITTABLE HUMBUCKER AND SELF-LOCKING TUNERS (WILKINSON EQUIPPED, ROASTED MAPLE NECK+FRETBOARD, FLAMED TOP)

Wilkinson® Vintage bridge and Wilkinson® single coils/splittable humbucker add great value and versatility.

## **KEY FEATURES**

Body: alder

Top: flamed maple

Neck and Fretboard: satin roasted maple

Frets: 22 (perloid)

Machine heads: self-locking chrome made in Taiwan

Bridge: Wilkinson vintage tremolo

Pick ups: 2 Wilkinson single coils + 1 Wilkinson splittable humbucker with push/pull