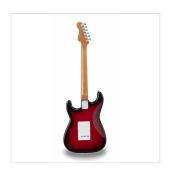

## FLAMED MAPLE TOP & ALDER BODY

All the beauty and the brigthness of a flamed maple top over the iconic alder body.

## **KEY FEATURES**

Body: alder

Top: flamed maple

Neck and Fretboard: satin roasted maple

Frets: 22 (perloid)

Machine heads: self-locking chrome made in Taiwan

Bridge: Wilkinson vintage tremolo

Pick ups: 2 Wilkinson single coils + 1 Wilkinson splittable humbucker with push/pull