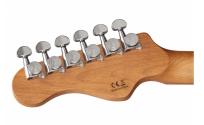

kinson pick ups/bridge, the hi-quality made in Taiwan self locking machines heads.

The Wilkinson bridge provides stability and reliability while Wilkinson single coils in conjunction with the splittable humbucker deliver that tone which became a trademark in music history.

A fine crafted instrument boasting an undisputed character.











#### FRENEXPORT



## HIGHLIGHTS



### FLAMED MAPLE TOP & ALDER BODY

All the beauty and the brigthness of a flamed maple top over the iconic alder body.

### **ROASTED MAPLE NECK AND FRETBOARD**

Look, touch and feel the roasted maple under your fingers.



#### FRENEXPORT





Wilkinson® Vintage bridge and Wilkinson® single coils/splittable humbucker add great value and versatility.

### SELF LOCKING TUNERS

Fast restringing and stabler tuning.



#### FRENEXPORT



## **PRODUCT DETAILS**

#### **KEY FEATURES**

| Body: alder                                                                          |  |  |
|--------------------------------------------------------------------------------------|--|--|
| Top: flamed maple                                                                    |  |  |
| Neck and Fretboard: satin roasted maple                                              |  |  |
| Frets: 22 (perloid)                                                                  |  |  |
| Machine heads: self-locking chrome made in Taiwan                                    |  |  |
| Bridge: Wilkinson vintage tremolo                                                    |  |  |
| Pick ups: 2 Wilkinson single coils + 1 Wilkinson splittable humbu