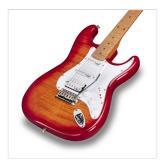

### FLAMED MAPLE TOP & ALDER BODY

All the beauty and the brigthness of a flamed maple top over the iconic alder body.

#### **KEY FEATURES**

| Body: alder                                                                          |  |  |
|--------------------------------------------------------------------------------------|--|--|
| Top: flamed maple                                                                    |  |  |
| Neck and Fretboard: satin roasted maple                                              |  |  |
| Frets: 22 (perloid)                                                                  |  |  |
| Machine heads: self-locking chrome made in Taiwan                                    |  |  |
| Bridge: Wilkinson vintage tremolo                                                    |  |  |
| Pick ups: 2 Wilkinson single coils + 1 Wilkinson splittable humbucker with push/pull |  |  |
| Switch: 5 way                                                                        |  |  |
| Pots: volume/tone/tone + push/pull                                                   |  |  |
| Pickguard: white                                                                     |  |  |
| Colour: aged cherry sunburst flamed                                                  |  |  |
| Equipped with D'Addario XL                                                           |  |  |