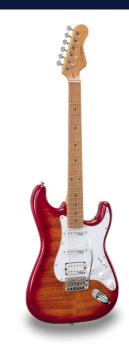

RIDER DELUXE: an incredible series gathering the alder sonic feature enriched by a flamed maple top, the stunning look and feel of roasted maple, the original Wilkinson pick ups/bridge, the hi-quality made in Taiwan self locking machines heads.

### FLAMED MAPLE TOP & ALDER BODY

All the beauty and the brigthness of a flamed maple top over the iconic alder body.

### **ROASTED MAPLE NECK AND FRETBOARD**

Look, touch and feel the roasted maple under your fingers.

#### **KEY FEATURES**

| Body: alder                                                                          |  |  |
|--------------------------------------------------------------------------------------|--|--|
| Top: flamed maple                                                                    |  |  |
| Neck and Fretboard: satin roasted maple                                              |  |  |
| Frets: 22 (perloid)                                                                  |  |  |
| Machine heads: self-locking chrome made in Taiwan                                    |  |  |
| Bridge: Wilkinson vintage tremolo                                                    |  |  |
| Pick ups: 2 Wilkinson single coils + 1 Wilkinson splittable humbucker with push/pull |  |  |
| Switch: 5 way                                                                        |  |  |
| Pots: volume/tone/tone + push/pull                                                   |  |  |
| Pickguard: white                                                                     |  |  |
| Colour: aged cherry sunburst flamed                                                  |  |  |
| Equipped with D'Addario XL                                                           |  |  |