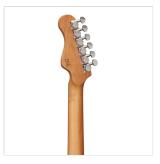

RIDER DELUXE: an incredible series gathering the alder sonic feature enriched by a flamed maple top, the stunning look and feel of roasted maple, the original Wilkinson pick ups/bridge, the hi-quality made in Taiwan self locking machines heads.

The Wilkinson bridge provides stability and reliability while Wilkinson single coils in conjunction with the splittable humbucker deliver that tone which became a trademark in music history.

A fine crafted instrument boasting an undisputed character.











#### FRENEXPORT



## HIGHLIGHTS



### FLAMED MAPLE TOP & ALDER BODY

All the beauty and the brigthness of a flamed maple top over the iconic alder body.

### **ROASTED MAPLE NECK AND FRETBOARD**

Look, touch and feel the roasted maple under your fingers.



#### FRENEXPORT





Wilkinson® Vintage bridge and Wilkinson® single coils/splittable humbucker add great value and versatility.

### SELF LOCKING TUNERS

Fast restringing and stabler tuning.



#### FRENEXPORT



## **PRODUCT DETAILS**

#### **KEY FEATURES**

| Body: alder                                                                          |  |  |
|--------------------------------------------------------------------------------------|--|--|
| Top: flamed maple