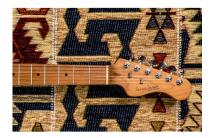

### **ROASTED MAPLE NECK AND FRETBOARD**

Look, touch and feel the roasted maple under your fingers.