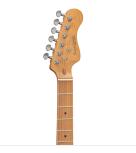

### SELF LOCKING TUNERS

Fast restringing and stabler tuning.

#### **KEY FEATURES**

| Body: alder                                                                          |  |  |
|--------------------------------------------------------------------------------------|--|--|
| Top: flamed maple                                                                    |  |  |
| Neck and Fretboard: satin roasted maple                                              |  |  |
| Frets: 22 (perloid)                                                                  |  |  |
| Machine heads: self-locking chrome made in Taiwan                                    |  |  |
| Bridge: Wilkinson vintage tremolo                                                    |  |  |
| Pick ups: 2 Wilkinson single coils + 1 Wilkinson splittable humbucker with push/pull |  |  |
| Switch: 5 way                                                                        |  |  |
| Pots: volume/tone/tone + push/pull                                                   |  |  |
| Pickguard: white                                                                     |  |  |
| Colour: aged cherry sunburst flamed                                                  |  |  |
| Equipped with D'Addario XL                                                           |  |  |