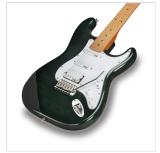

The Wilkinson bridge provides stability and reliability while Wilkinson single coils in conjunction with the splittable humbucker deliver that tone which became a trademark in music history.

A fine crafted instrument boasting an undisputed character.

#### FRENEXPORT

Wilkinson® Vintage bridge and Wilkinson® single coils/splittable humbucker add great value and versatility.

#### **KEY FEATURES**

| Body: alder                                                                          |
|--------------------------------------------------------------------------------------|
| Top: flamed maple                                                                    |
| Neck and Fretboard: satin roasted maple                                              |
| Frets: 22 (perloid)                                                                  |
| Machine heads: self-locking chrome made in Taiwan                                    |
| Bridge: Wilkinson vintage tremolo                                                    |
| Pick ups: 2 Wilkinson single coils + 1 Wilkinson splittable humbucker with push/pull |
| Switch: 5 way                                                                        |
| Pots: volume/tone/tone + push/pull                                                   |
| Pickguard: white                                                                     |
| Colour: aqua green flamed                                                            |
| Equipped with D'Addario XL                                                           |