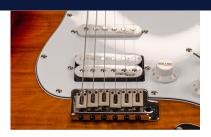

The Wilkinson bridge provides stability and reliability while Wilkinson single coils in conjunction with the splittable humbucker deliver that tone which became a trademark in music history.

A fine crafted instrument boasting an undisputed character.

#### FRENEXPORT

Wilkinson® Vintage bridge and Wilkinson® single coils/splittable humbucker add great value and versatility.