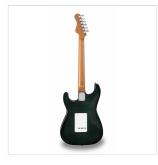

### FLAMED MAPLE TOP & ALDER BODY

All the beauty and the brigthness of a flamed maple top over the iconic alder body.

#### **KEY FEATURES**

| Body: alder                                                                          |
|--------------------------------------------------------------------------------------|
| Top: flamed maple                                                                    |
| Neck and Fretboard: satin roasted maple                                              |
| Frets: 22 (perloid)                                                                  |
| Machine heads: self-locking chrome made in Taiwan                                    |
| Bridge: Wilkinson vintage tremolo                                                    |
| Pick ups: 2 Wilkinson single coils + 1 Wilkinson splittable humbucker with push/pull |
| Switch: 5 way                                                                        |
| Pots: volume/tone/tone + push/pull                                                   |
| Pickguard: white                                                                     |
| Colour: aqua green flamed                                                            |
| Equipped with D'Addario XL                                                           |