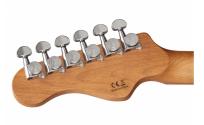

kinson pick ups/bridge, the hi-quality made in Taiwan self locking machines heads.

The Wilkinson bridge provides stability and reliability while Wilkinson single coils in conjunction with the splittable humbucker deliver that tone which became a trademark in music history.

A fine crafted instrument boasting an undisputed character.











#### FRENEXPORT



## HIGHLIGHTS



### FLAMED MAPLE TOP & ALDER BODY

All the beauty and the brigthness of a flamed maple top over the iconic alder body.

### **ROASTED MAPLE NECK AND FRETBOARD**

Look, touch and feel the roasted maple under your fingers.



#### FRENEXPORT





Wilkinson® Vintage bridge and Wilkinson® single coils/splittable humbucker add great value and versatility.

### SELF LOCKING TUNERS

Fast restringing and stabler tuning.



#### FRENEXPORT



## **PRODUCT DETAILS**

#### **KEY FEATURES**

| Body: alder                                                                          |
|--------------------------------------------------------------------------------------|
| Top: flamed maple                                                                    |
| Neck and Fretboard: satin roasted maple                                              |
| Frets: 22 (perloid)                                                                  |
| Machine heads: self-locking chrome made in Taiwan                                    |
| Bridge: Wilkinson vintage tremolo                                                    |
| Pick ups: 2 Wilkinson single coils + 1 Wilkinson splittable humbucker with push/pull |
| Switch: 5 way