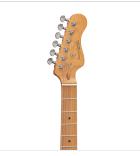

### **ROASTED MAPLE NECK AND FRETBOARD**

Look, touch and feel the roasted maple under your fingers.

### SELF LOCKING TUNERS

Fast restringing and stabler tuning.

#### **KEY FEATURES**

| Body: alder                                                                          |
|--------------------------------------------------------------------------------------|
| Top: flamed maple                                                                    |
| Neck and Fretboard: satin roasted maple                                              |
| Frets: 22 (perloid)                                                                  |
| Machine heads: self-locking chrome made in Taiwan                                    |
| Bridge: Wilkinson vintage tremolo                                                    |
| Pick ups: 2 Wilkinson single coils + 1 Wilkinson splittable humbucker with push/pull |
| Switch: 5 way                                                                        |
| Pots: volume/tone/tone + push/pull                                                   |
| Pickguard: white                                                                     |
| Colour: aqua green flamed                                                            |
| Equipped with D'Addario XL                                                           |