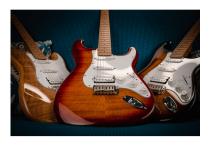

### FLAMED MAPLE TOP & ALDER BODY

All the beauty and the brigthness of a flamed maple top over the iconic alder body.