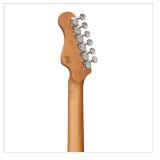

RIDER DELUXE: an incredible series gathering the alder sonic feature enriched by a flamed maple top, the stunning look and feel of roasted maple, the original Wilkinson pick ups/bridge, the hi-quality made in Taiwan self locking machines heads.

The Wilkinson bridge provides stability and reliability while Wilkinson single coils in conjunction with the splittable humbucker deliver that tone which became a trademark in music history.

A fine crafted instrument boasting an undisputed character.











#### FRENEXPORT



## HIGHLIGHTS



### FLAMED MAPLE TOP & ALDER BODY

All the beauty and the brigthness of a flamed maple top over the iconic alder body.

### **ROASTED MAPLE NECK AND FRETBOARD**

Look, touch and feel the roasted maple under your fingers.



#### FRENEXPORT





Wilkinson® Vintage bridge and Wilkinson® single coils/splittable humbucker add great value and versatility.

### SELF LOCKING TUNERS

Fast restringing and stabler tuning.



#### FRENEXPORT



## **PRODUCT DETAILS**

#### **KEY FEATURES**

| Body: alder                                                                          |
|--------------------------------------------------------------------------------------|
| Top: flamed maple                                                                    |
| Neck and