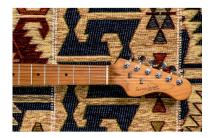

### **ROASTED MAPLE NECK AND FRETBOARD**

Look, touch and feel the roasted maple under your fingers.