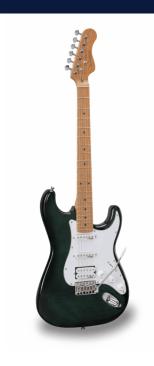

RIDER DELUXE: an incredible series gathering the alder sonic feature enriched by a flamed maple top, the stunning look and feel of roasted maple, the original Wilkinson pick ups/bridge, the hi-quality made in Taiwan self locking machines heads.

The Wilkinson bridge provides stability and reliability while Wilkinson single coils in conjunction with the splittable humbucker deliver that tone which became a trademark in music history.

A fine crafted instrument boasting an undisputed character.

### FLAMED MAPLE TOP & ALDER BODY

All the beauty and the brigthness of a flamed maple top over the iconic alder body.

### **ROASTED MAPLE NECK AND FRETBOARD**

Look, touch and feel the roasted maple under your fingers.

#### **KEY FEATURES**

| Body: alder                                                                          |
|--------------------------------------------------------------------------------------|
| Top: flamed maple                                                                    |
| Neck and Fretboard: satin roasted maple                                              |
| Frets: 22 (perloid)                                                                  |
| Machine heads: self-locking chrome made in Taiwan                                    |
| Bridge: Wilkinson vintage tremolo                                                    |
| Pick ups: 2 Wilkinson single coils + 1 Wilkinson splittable humbucker with push/pull |
| Switch: 5 way                                                                        |
| Pots: volume/tone/tone + push/pull                                                   |
| Pickguard: white                                                                     |
| Colour: aqua green flamed                                                            |
| Equipped with D'Addario XL                                                           |