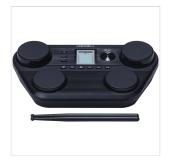

## PORTABLE ELECTRONIC DRUMKIT WITH 4 PADS, FLASHING INDICATORS AND TOUCH SENSITIVITY.

DD112 is a fun drum set with 4 touch sensitive pads and flashing indicators designed for beginners to develop basic drumming skills with 2 "Coach" modes.

#### **KEY FEATURES**

4 pads with flashing indicators and touch sensitivity.

Backlit LCD display

60 Rhythms and 28 Songs game-oriented for fun learning.

2 "Coach" modes for learning

Panel Controls for Master Volume, Rhythm, Tempo, Pad Assign, Coach, Start/Stop, Game, Dial.

#### **SPECIFICATIONS**

| Pads              | 4 with flashing indicator and touch sensitivity |
|-------------------|-------------------------------------------------|
| Display           | Backlit LCD                                     |
| Polyphony         | 16                                              |
| Sounds            | 84                                              |
| Rhythm            | 60                                              |
| Songs             | 28 for self-learning                            |
| Learning function | Yes                                             |
| Game Function     | Yes                                             |
| Tempo             | 40 - 240                                        |
| Connections       | Headphone / Output jack (1 x 1/8")              |