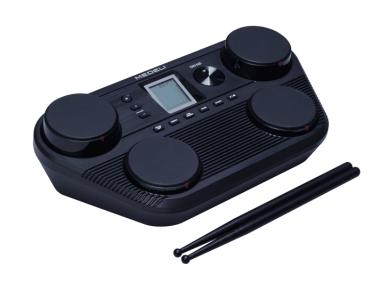

## PORTABLE ELECTRONIC DRUMKIT WITH 4 PADS, FLASHING INDICATORS AND TOUCH SENSITIVITY.

DD112 is a fun drum set with 4 touch sensitive pads and flashing indicators designed for beginners to develop basic drumming skills with 2 "Coach" modes.

#### **KEY FEATURES**

4 pads with flashing indicators and touch sensitivity.

Backlit LCD display

60 Rhythms and 28 Songs game-oriented for fun learning.

2 "Coach" modes for learning

Panel Controls for Master Volume, Rhythm, Tempo, Pad Assign, Coach, Start/Stop, Game, Dial.

#### **SPECIFICATIONS**

| Pads              | 4 with flashing indicator and touch sensitivity |
|-------------------|-------------------------------------------------|
| Display           | Backlit LCD                                     |
| Polyphony         | 16                                              |
| Sounds            | 84                                              |
| Rhythm            | 60                                              |
| Songs             | 28 for self-learning                            |
| Learning function | Yes                                             |
| Game Function     | Yes                                             |
| Tempo             | 40 - 240                                        |
| Connections       | Headphone / Output jack (1 x 1/8")              |