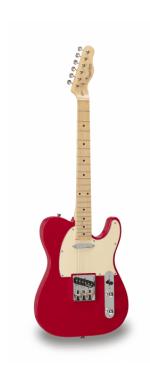

# CUTAWAY ELECTRIC GUITAR WITH 1 SINGLE COIL AND 1 LIPSTICK PICKUP (EQUIPPED BY WILKINSON®)

TWANGER VINTAGE PRO series is conceived to catch the purest 'twang' wrapped in a true Vintage vibe. Featuring a solid alder body and equipped with Original Wilkinson® bridge/pick ups and hi-quality made in Taiwan tuners, TWANGER VINTAGE PRO proudly brings you great value, look and feeling.

#### **KEY FEATURES**

Body: alder

Neck: glossy maple

Tastiera: glossy maple

Frets: 21

Hi quality Vintage machine heads made in Taiwan (chrome)

Original Wilkinson® Vintage bridge (3 saddles)

Original Wilkinson® Pick ups: 1 single coil + 1 lipstick

Switch: 3 way

Pots: volume/tone

Colour: Torino Red