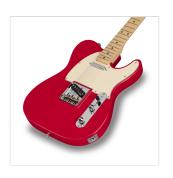

# CUTAWAY ELECTRIC GUITAR WITH 1 SINGLE COIL AND 1 LIPSTICK PICKUP (EQUIPPED BY WILKINSON®)

TWANGER VINTAGE PRO series is conceived to catch the purest 'twang' wrapped in a true Vintage vibe. Featuring a solid alder body and equipped with Original Wilkinson® bridge/pick ups and hi-quality made in Taiwan tuners, TWANGER VINTAGE PRO proudly brings you great value, look and feeling.

#### **KEY FEATURES**

Body: alder

Neck: glossy maple

Tastiera: glossy maple

Frets: 21

Hi quality Vintage machine heads made in Taiwan (chrome)

Original Wilkinson® Vintage bridge (3 saddles)

Original Wilkinson® Pick ups: 1 single coil + 1 lipstick

Switch: 3 way

Pots: volume/tone

Colour: Torino Red