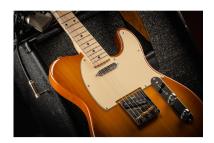

# CUTAWAY ELECTRIC GUITAR WITH 1 SINGLE COIL AND 1 LIPSTICK PICKUP (EQUIPPED BY WILKINSON®)

TWANGER VINTAGE PRO series is conceived to catch the purest 'twang' wrapped in a true Vintage vibe. Featuring a solid alder body and equipped with Original Wilkinson® bridge/pick ups and hi-quality made in Taiwan tuners, TWANGER VINTAGE PRO proudly brings you great value, look and feeling.

#### **ALDER BODY**

Alder body is not a detail: it means perfect weight and great 'twang'.

#### **EQUIPPED BY WILKINSON®**

Wilkinson® Vintage bridge and Wilkinson® pick add great value and versatility.

#### **KEY FEATURES**

Body: alder

Neck: glossy maple

Tastiera: glossy maple

Frets: 21

Hi quality Vintage machine heads made in Taiwan (chrome)

Original Wilkinson® Vintage bridge (3 saddles)

Original Wilkinson® Pick ups: 1 single coil + 1 lipstick