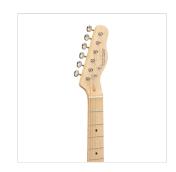

### HI QUALITY VINTAGE TUNERS

Vintage style made in Taiwan tuners deliver reliability and stability.

#### **KEY FEATURES**

Body: alder

Neck: glossy maple

Tastiera: glossy maple

Frets: 21

Hi quality Vintage machine heads made in Taiwan (chrome)

Original Wilkinson® Vintage bridge (3 saddles)

Original Wilkinson® Pick ups: 1 single coil + 1 lipstick