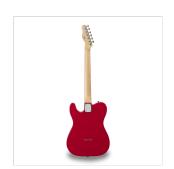

#### **ALDER BODY**

Alder body is not a detail: it means perfect weight and great 'twang'.