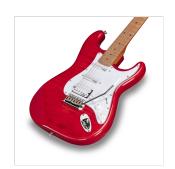

# DOUBLE CUTAWAY ELECTRIC GUITAR WITH 2 SINGLE COILS + SPLITTABLE HUMBUCKER AND SELF-LOCKING TUNERS (WILKINSON EQUIPPED, ROASTED MAPLE NECK+FRETBOARD, FLAMED TOP)

Wilkinson® Vintage bridge and Wilkinson® single coils/splittable humbucker add great value and versatility.

### **KEY FEATURES**

Body: alder

Top: flamed maple

Neck and Fretboard: satin roasted maple

Frets: 22 (perloid)

Machine heads: self-locking chrome made in Taiwan

Bridge: Wilkinson vintage tremolo

Pick ups: 2 Wilkinson single coils + 1 Wilkinson splittable humbucker with push/pull