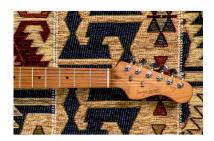

## ROASTED MAPLE NECK AND FRETBOARD

Look, touch and feel the roasted maple under your fingers.