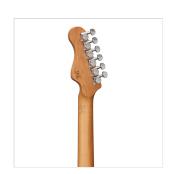

## ROASTED MAPLE NECK AND FRETBOARD

Look, touch and feel the roasted maple under your fingers.

## **SELF LOCKING TUNERS**

Fast restringing and stabler tuning.