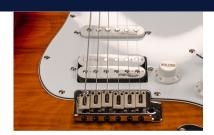

The Wilkinson bridge provides stability and reliability while Wilkinson single coils in conjunction with the splittable humbucker deliver that tone which became a trademark in music history.

A fine crafted instrument boasting an undisputed character.

# DOUBLE CUTAWAY ELECTRIC GUITAR WITH 2 SINGLE COILS + SPLITTABLE HUMBUCKER AND SELF-LOCKING TUNERS (WILKINSON EQUIPPED, ROASTED MAPLE NECK+FRETBOARD, FLAMED TOP)

Wilkinson® Vintage bridge and Wilkinson® single coils/splittable humbucker add great value and versatility.

### **KEY FEATURES**

Body: alder

Top: flamed maple

Neck and Fretboard: satin roasted maple

Frets: 22 (perloid)

Machine heads: self-locking chrome made in Taiwan

Bridge: Wilkinson vintage tremolo

Pick ups: 2 Wilkinson single coils + 1 Wilkinson splittable humbucker with push/pull