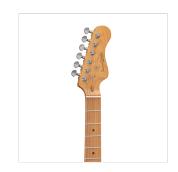

## **SELF LOCKING TUNERS**

Fast restringing and stabler tuning.

### **KEY FEATURES**

Body: alder

Top: flamed maple

Neck and Fretboard: satin roasted maple

Frets: 22 (perloid)

Machine heads: self-locking chrome made in Taiwan

Bridge: Wilkinson vintage tremolo

Pick ups: 2 Wilkinson single coils + 1 Wilkinson splittable humbucker with push/pull