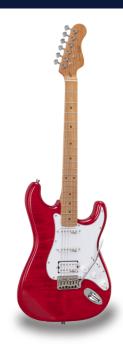

# DOUBLE CUTAWAY ELECTRIC GUITAR WITH 2 SINGLE COILS + SPLITTABLE HUMBUCKER AND SELF-LOCKING TUNERS (WILKINSON EQUIPPED, ROASTED MAPLE NECK+FRETBOARD, FLAMED TOP)

RIDER DELUXE: an incredible series gathering the alder sonic feature enriched by a flamed maple top, the stunning look and feel of roasted maple, the original Wilkinson pick ups/bridge, the hi-quality made in Taiwan self locking machines heads.

The Wilkinson bridge provides stability and reliability while Wilkinson single coils in conjunction with the splittable humbucker deliver that tone which became a trademark in music history.

A fine crafted instrument boasting an undisputed character.

### **KEY FEATURES**

Body: alder

Top: flamed maple

Neck and Fretboard: satin roasted maple

Frets: 22 (perloid)

Machine heads: self-locking chrome made in Taiwan

Bridge: Wilkinson vintage tremolo

Pick ups: 2 Wilkinson single coils + 1 Wilkinson splittable humbucker with push/pull

Switch: 5 way

Pots: volume/tone/tone + push/pull

Pickguard: white

Colour: red flamed

Equipped with D'Addario XL