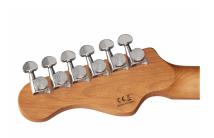

## **SELF LOCKING TUNERS**

Fast restringing and stabler tuning.

### **KEY FEATURES**

Body: alder

Top: flamed maple

Neck and Fretboard: satin roasted maple

Frets: 22 (perloid)

Machine heads: self-locking chrome made in Taiwan

Bridge: Wilkinson vintage tremolo

Pick ups: 2 Wilkinson single coils + 1 Wilkinson splittable humbucker with push/pull