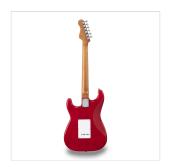

## FLAMED MAPLE TOP & ALDER BODY

All the beauty and the brigthness of a flamed maple top over the iconic alder body.

### **KEY FEATURES**

Body: alder

Top: flamed maple

Neck and Fretboard: satin roasted maple

Frets: 22 (perloid)

Machine heads: self-locking chrome made in Taiwan

Bridge: Wilkinson vintage tremolo

Pick ups: 2 Wilkinson single coils + 1 Wilkinson splittable humbucker with push/pull