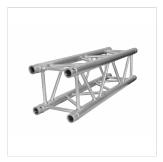

# EC293P 29 CM SQUARED TRUSS OF 3M. P SERIES. SILVER

29 cm square aluminium truss structure section, made of 50 mm diameter and 2 mm thick main tube, and 16 mm diameter and 2 mm thick auxiliary tube. It is available in 3 m lengths, and silver. Includes 4 double cones, 4 pins, 4 threaded pins and 4 'R' safety clips. P SERIES

## **SPECIFICATIONS**

| Main tube cross-section | 50 x 2 mm          |
|-------------------------|--------------------|
| Main Tube               | Alloy EN AW 6082T6 |
| Diagonal Tube Section   | 16 x 2 mm          |
| Alloy diagonal          | EN AW 6082T6       |
| Weight                  | 5,7 kg/m           |
| Section Area            | 12,06 cm2          |
| Connection System       | CBC50P             |
| Truss weight 3 m        | 15 kg              |
| Truss volume 3 m        | 0 .2523 m3         |
| Color                   | Silver             |