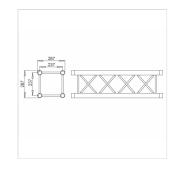

# EC293P 29 CM SQUARED TRUSS OF 3M. P SERIES. SILVER

29 cm square aluminium truss structure section, made of 50 mm diameter and 2 mm thick main tube, and 16 mm diameter and 2 mm thick auxiliary tube. It is available in 3 m lengths, and silver. Includes 4 double cones, 4 pins, 4 threaded pins and 4 'R' safety clips. P SERIES

## **SPECIFICATIONS**

| Main tube cross-section | 50 x 2 mm          |
|-------------------------|--------------------|
| Main Tube               | Alloy EN AW 6082T6 |
| Diagonal Tube Section   | 16 x 2 mm          |
| Alloy diagonal          | EN AW 6082T6       |
| Weight                  | 5,7 kg/m           |
| Section Area            | 12,06 cm2          |
| Connection System       | CBC50P             |
| Truss weight 3 m        | 15 kg              |
| Truss volume 3 m        | 0 .2523 m3         |
| Color                   | Silver             |