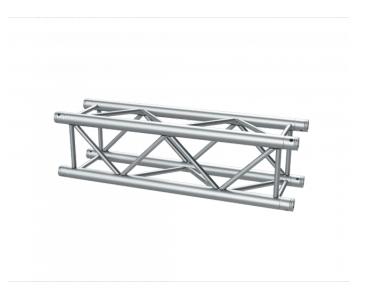

# EC293P 29 CM SQUARED TRUSS OF 3M. P SERIES. SILVER

29 cm square aluminium truss structure section, made of 50 mm diameter and 2 mm thick main tube, and 16 mm diameter and 2 mm thick auxiliary tube. It is available in 3 m lengths, and silver. Includes 4 double cones, 4 pins, 4 threaded pins and 4 'R' safety clips. P SERIES

## **SPECIFICATIONS**

| Main tube cross-section | 50 x 2 mm          |
|-------------------------|--------------------|
| Main Tube               | Alloy EN AW 6082T6 |
| Diagonal Tube Section   | 16 x 2 mm          |
| Alloy diagonal          | EN AW 6082T6       |
| Weight                  | 5,7 kg/m           |
| Section Area            | 12,06 cm2          |
| Connection System       | CBC50P             |
| Truss weight 3 m        | 15 kg              |
| Truss volume 3 m        | 0 .2523 m3         |
| Color                   | Silver             |