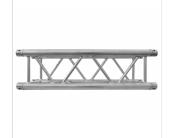

# EC293P 29 CM SQUARED TRUSS OF 3M. P SERIES. SILVER

29 cm square aluminium truss structure section, made of 50 mm diameter and 2 mm thick main tube, and 16 mm diameter and 2 mm thick auxiliary tube. It is available in 3 m lengths, and silver. Includes 4 double cones, 4 pins, 4 threaded pins and 4 'R' safety clips. P SERIES

## **SPECIFICATIONS**

| Main tube cross-section | 50 x 2 mm          |
|-------------------------|--------------------|
| Main Tube               | Alloy EN AW 6082T6 |
| Diagonal Tube Section   | 16 x 2 mm          |
| Alloy diagonal          | EN AW 6082T6       |
| Weight                  | 5,7 kg/m           |
| Section Area            | 12,06 cm2          |
| Connection System       | CBC50P             |
| Truss weight 3 m        | 15 kg              |
| Truss volume 3 m        | 0 .2523 m3         |
| Color                   | Silver             |