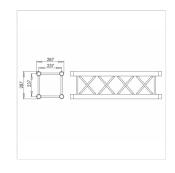

# EC292P 29 CM SQUARED TRUSS OF 2M. P SERIES. SILVER

29 cm square aluminium truss structure section, made of 50 mm diameter and 2 mm thick main tube, and 16 mm diameter and 2 mm thick auxiliary tube. It is available in 2 m lengths, and silver. Includes 4 double cones, 4 pins, 4 threaded pins and 4 'R' safety clips. P SERIES

### **SPECIFICATIONS**

| Main tube cross-section | 50 x 2 mm          |
|-------------------------|--------------------|
| Main Tube               | Alloy EN AW 6082T6 |
| Diagonal Tube Section   | 16 x 2 mm          |
| Alloy diagonal          | EN AW 6082T6       |
| Weight                  | 5,7 kg/m           |
| Section Area            | 12,06 cm2          |
| Connection System       | CBC50P             |
| Truss weight 2m         | 10 kg              |
| Truss volume 2 m        | 0 ,1682 m3         |
| Color                   | Silver             |