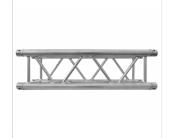

# EC292P 29 CM SQUARED TRUSS OF 2M. P SERIES. SILVER

29 cm square aluminium truss structure section, made of 50 mm diameter and 2 mm thick main tube, and 16 mm diameter and 2 mm thick auxiliary tube. It is available in 2 m lengths, and silver. Includes 4 double cones, 4 pins, 4 threaded pins and 4 'R' safety clips. P SERIES

### **KEY FEATURES**

Standard sizes: 0.5 / 1 / 2 / 3 m.

Other sizes available on request.

Available in silver or black.

Other colours available on request.