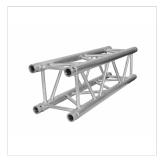

# EC292P 29 CM SQUARED TRUSS OF 2M. P SERIES. SILVER

29 cm square aluminium truss structure section, made of 50 mm diameter and 2 mm thick main tube, and 16 mm diameter and 2 mm thick auxiliary tube. It is available in 2 m lengths, and silver. Includes 4 double cones, 4 pins, 4 threaded pins and 4 'R' safety clips. P SERIES

### **KEY FEATURES**

Standard sizes: 0.5 / 1 / 2 / 3 m.

Other sizes available on request.

Available in silver or black.

Other colours available on request.