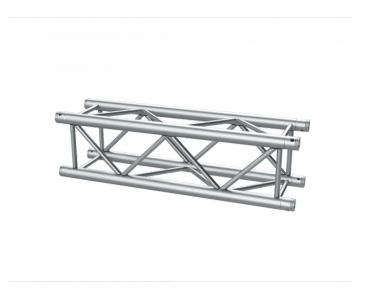

# EC292P 29 CM SQUARED TRUSS OF 2M. P SERIES. SILVER

29 cm square aluminium truss structure section, made of 50 mm diameter and 2 mm thick main tube, and 16 mm diameter and 2 mm thick auxiliary tube. It is available in 2 m lengths, and silver. Includes 4 double cones, 4 pins, 4 threaded pins and 4 'R' safety clips. P SERIES

### **SPECIFICATIONS**

| Main tube cross-section | 50 x 2 mm          |
|-------------------------|--------------------|
| Main Tube               | Alloy EN AW 6082T6 |
| Diagonal Tube Section   | 16 x 2 mm          |
| Alloy diagonal          | EN AW 6082T6       |
| Weight                  | 5,7 kg/m           |
| Section Area            | 12,06 cm2          |
| Connection System       | CBC50P             |
| Truss weight 2m         | 10 kg              |
| Truss volume 2 m        | 0 ,1682 m3         |
| Color                   | Silver             |